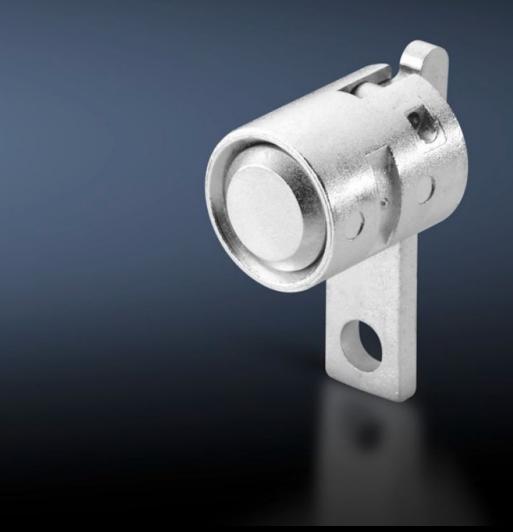

## TS 8611.190 - Lock and push-button inserts for handle systems

Lock insert for handles, push-button insert.

## **Features**

| Model No.                     | TS 8611.190                                                           |
|-------------------------------|-----------------------------------------------------------------------|
| Length                        | 26.5 mm                                                               |
| Installation in handle system | Comfort handle VX for lock inserts Comfort handle TS for lock inserts |
|                               | Mini-comfort handle for EL 3-part for lock inserts                    |
|                               | Mini-comfort handle AE for lock inserts                               |
| Note                          | For corresponding Rittal handle systems only                          |
| Lock                          | Lock insert: Push-button insert                                       |
| To fit enclosure type         | VX                                                                    |
|                               | VX IT                                                                 |
| Packs of                      | 1 pc(s).                                                              |
| Net weight                    | 0.029                                                                 |
| Gross weight                  | 0.03                                                                  |
| Customs tariff number         | 83015000                                                              |
| EAN                           | 4028177212039                                                         |
| ETIM 9                        | EC000743                                                              |
| ECLASS 8.0                    | 27409218                                                              |
|                               |                                                                       |