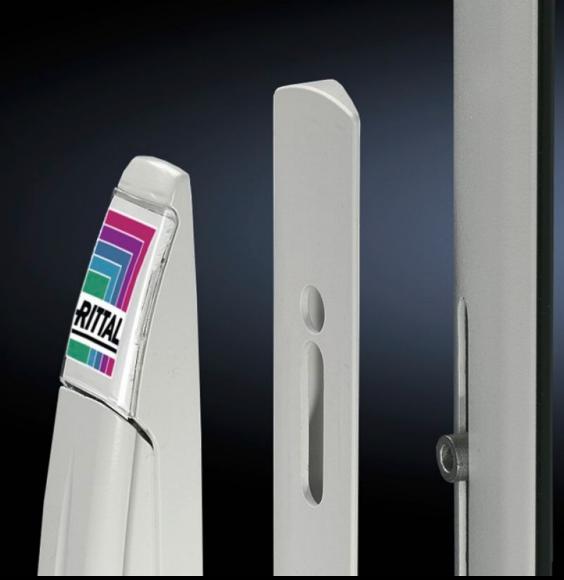

## TS 8611.300 - Handle adaptor for comfort handle

The handle adaptor compensates for the design chamfer in the door profile to enable installation of the comfort handle.

## Features

| Model No.             | TS 8611.300                                                                                                             |
|-----------------------|-------------------------------------------------------------------------------------------------------------------------|
| Design                | For designer door IW and PC, bottom door                                                                                |
| Product description   | The handle adaptor compensates for the design chamfer in the door profile to enable installation of the comfort handle. |
| Material              | Plastic                                                                                                                 |
| Colour                | RAL 7035                                                                                                                |
| Supply includes       | 1 adaptor plate<br>1 bolt to extend the mounting bosses<br>2 assembly screws                                            |
| To fit                | Enclosure type: IW<br>PC                                                                                                |
| Packs of              | 2 pc(s).                                                                                                                |
| Customs tariff number | 39259010                                                                                                                |
| EAN                   | 4028177231597                                                                                                           |
| ETIM 9                | EC002626                                                                                                                |
| ECLASS 8.0            | 27189266                                                                                                                |
|                       |                                                                                                                         |