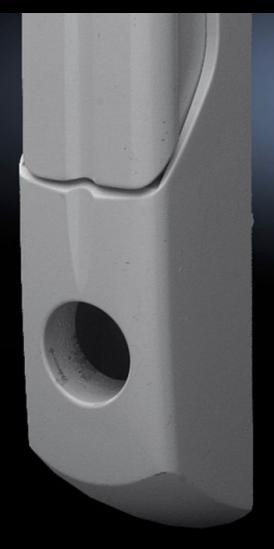

## TS 8611.350 - Comfort handle for TS, TS IT, VX SE, PC, IW

Thanks to its folding action, the handle does not take up any swing space, thus maximising the door surface area available for installed equipment. Simple assembly, thanks to the snap-mounted handle system.

#### **Features**

| Model No.            | TS 8611.350                                                                                                                                   |
|----------------------|-----------------------------------------------------------------------------------------------------------------------------------------------|
| Design               | for lock inserts                                                                                                                              |
| Product description  | As the handle does not take up any swing space, due to its folding mechanism, the door surface area may be maximised for installed equipment. |
| Material             | Die-cast zinc                                                                                                                                 |
| Surface finish       | Powder-coated                                                                                                                                 |
| Colour               | RAL 9005                                                                                                                                      |
| Assembly instruction | The handle adaptor is required for mounting on glazed door TS, VX SE, lower door PC, designer door IW                                         |
| Lock                 | Lock version: Prepared for type F lock inserts, or lock and push-<br>button inserts with a length of up to 26.5 mm                            |