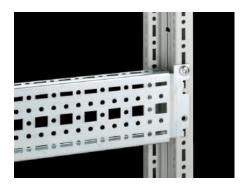

# TS punched section with mounting flange, 17 x 73 mm

State: 01/09/2025 (Source: rittal.com/sg-en)

## TS 8612.020 - TS punched section with mounting flange, $17 \times 73 \text{ mm}$

For universal skeleton structures or partial assembly. Simply locate into the punchings and secure.

#### **Features**

| Model No.            | TS 8612.020                                                                                                                                                                                                                                                                                                                   |
|----------------------|-------------------------------------------------------------------------------------------------------------------------------------------------------------------------------------------------------------------------------------------------------------------------------------------------------------------------------|
| Design               | for the inner mounting level                                                                                                                                                                                                                                                                                                  |
| Product description  | For universal skeleton structures or partial assembly. Simply locate into the punchings and secure.                                                                                                                                                                                                                           |
| Material             | Sheet steel                                                                                                                                                                                                                                                                                                                   |
| Surface finish       | Zinc-plated                                                                                                                                                                                                                                                                                                                   |
| Supply includes      | Assembly screws                                                                                                                                                                                                                                                                                                               |
| Length               | 1,190 mm                                                                                                                                                                                                                                                                                                                      |
| Installation options | On the vertical TS, VX SE enclosure section: On the inner mounting level, height-offset all-round On the horizontal VX SE enclosure section, top in the depth In TP via rail for interior installation: In the width, for inner mounting level As a mounting kit for component shelves in TS, VX SE, simply locate and secure |
| Assembly instruction | The rail for internal mounting is required when installing in TP                                                                                                                                                                                                                                                              |