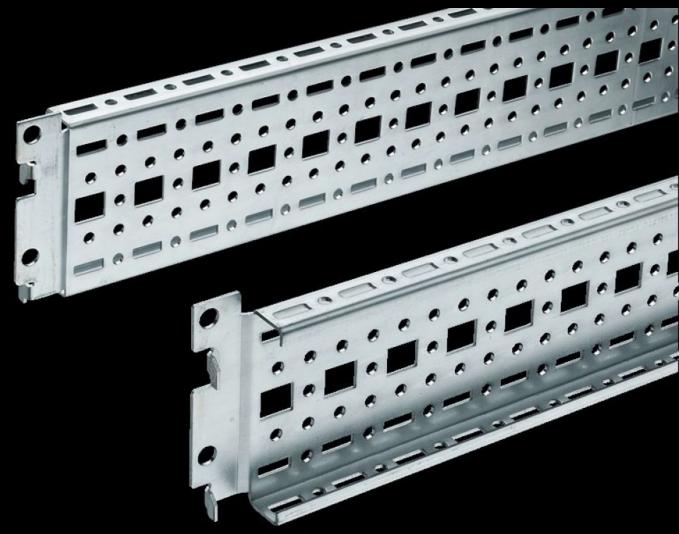

# TS punched section with mounting flange, 17 x 73 mm

State: 01/09/2025 (Source: rittal.com/sg-en)

## TS 8612.020 - TS punched section with mounting flange, $17 \times 73 \text{ mm}$

For universal skeleton structures or partial assembly. Simply locate into the punchings and secure.

#### **Features**

| Model No.            | TS 8612.020                                                                                                                                                                                                                                                                                                                   |
|----------------------|-------------------------------------------------------------------------------------------------------------------------------------------------------------------------------------------------------------------------------------------------------------------------------------------------------------------------------|
| Design               | for the inner mounting level                                                                                                                                                                                                                                                                                                  |
| Product description  | For universal skeleton structures or partial assembly. Simply locate into the punchings and secure.                                                                                                                                                                                                                           |
| Material             | Sheet steel                                                                                                                                                                                                                                                                                                                   |
| Surface finish       | Zinc-plated                                                                                                                                                                                                                                                                                                                   |
| Supply includes      | Assembly screws                                                                                                                                                                                                                                                                                                               |
| Length               | 1,190 mm                                                                                                                                                                                                                                                                                                                      |
| Installation options | On the vertical TS, VX SE enclosure section: On the inner mounting level, height-offset all-round On the horizontal VX SE enclosure section, top in the depth In TP via rail for interior installation: In the width, for inner mounting level As a mounting kit for component shelves in TS, VX SE, simply locate and secure |
| Assembly instruction | The rail for internal mounting is required when installing in TP                                                                                                                                                                                                                                                              |