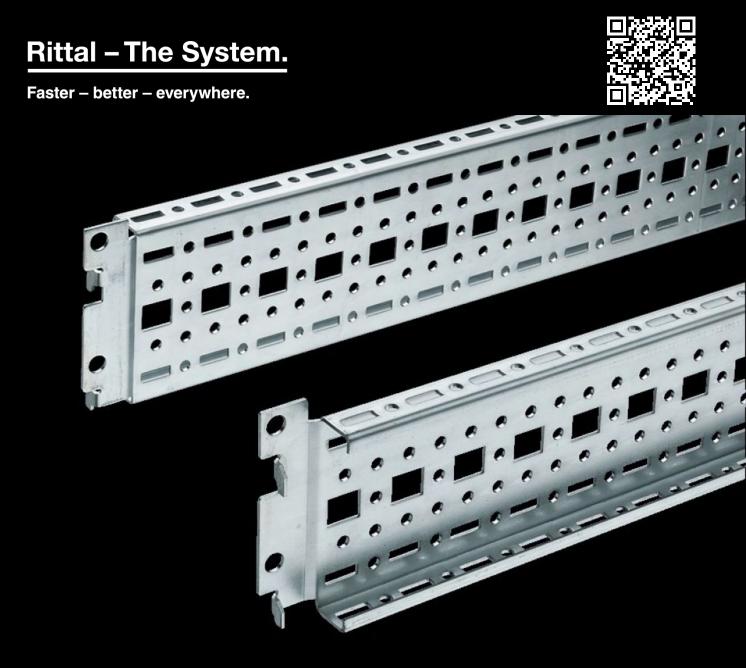

## TS 8612.040 - TS punched section with mounting flange, 17 x 73 mm

For universal skeleton structures or partial assembly. Simply locate into the punchings and secure.

## Features

| Model No.            | TS 8612.040                                                                                                                                                                                                                                                                                                                       |
|----------------------|-----------------------------------------------------------------------------------------------------------------------------------------------------------------------------------------------------------------------------------------------------------------------------------------------------------------------------------|
| Design               | For the inner mounting level and for mounting on doors                                                                                                                                                                                                                                                                            |
| Product description  | For universal skeleton structures or partial assembly. Simply locate into the punchings and secure.                                                                                                                                                                                                                               |
| Material             | Sheet steel                                                                                                                                                                                                                                                                                                                       |
| Surface finish       | Zinc-plated                                                                                                                                                                                                                                                                                                                       |
| Supply includes      | Assembly screws                                                                                                                                                                                                                                                                                                                   |
| Length               | 390 mm                                                                                                                                                                                                                                                                                                                            |
| To fit door width    | 500 mm                                                                                                                                                                                                                                                                                                                            |
| Installation options | On the vertical TS, VX SE enclosure section: On the inner mounting<br>level, height-offset all-round<br>On the horizontal VX SE enclosure section, top in the depth<br>In TP via rail for interior installation: In the width, for inner mounting<br>level<br>As a mounting kit for component shelves in TS, VX SE, simply locate |
|                      | and secure                                                                                                                                                                                                                                                                                                                        |
| Assembly instruction | The rail for internal mounting is required when installing in TP                                                                                                                                                                                                                                                                  |