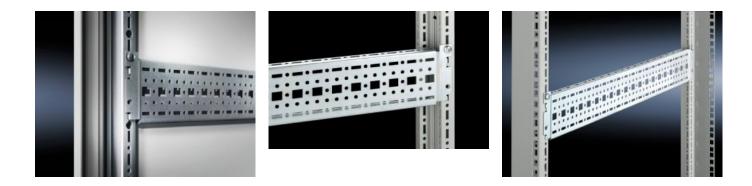

## Features

| Model No.            | TS 8612.040                                                                                                                                                                                                                                                                                                                       |
|----------------------|-----------------------------------------------------------------------------------------------------------------------------------------------------------------------------------------------------------------------------------------------------------------------------------------------------------------------------------|
| Design               | For the inner mounting level and for mounting on doors                                                                                                                                                                                                                                                                            |
| Product description  | For universal skeleton structures or partial assembly. Simply locate into the punchings and secure.                                                                                                                                                                                                                               |
| Material             | Sheet steel                                                                                                                                                                                                                                                                                                                       |
| Surface finish       | Zinc-plated                                                                                                                                                                                                                                                                                                                       |
| Supply includes      | Assembly screws                                                                                                                                                                                                                                                                                                                   |
| Length               | 390 mm                                                                                                                                                                                                                                                                                                                            |
| To fit door width    | 500 mm                                                                                                                                                                                                                                                                                                                            |
| Installation options | On the vertical TS, VX SE enclosure section: On the inner mounting<br>level, height-offset all-round<br>On the horizontal VX SE enclosure section, top in the depth<br>In TP via rail for interior installation: In the width, for inner mounting<br>level<br>As a mounting kit for component shelves in TS, VX SE, simply locate |
|                      | and secure                                                                                                                                                                                                                                                                                                                        |
| Assembly instruction | The rail for internal mounting is required when installing in TP                                                                                                                                                                                                                                                                  |