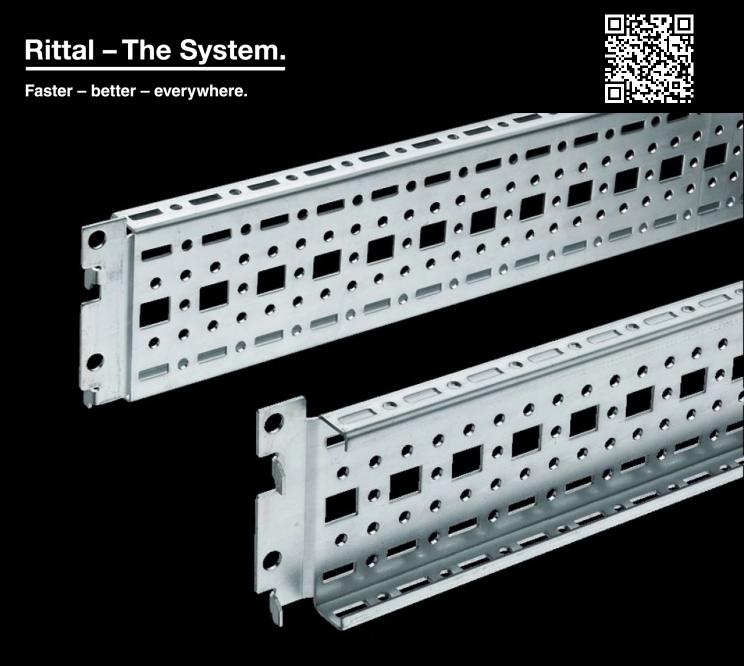

## TS 8612.080 - TS punched section with mounting flange, 17 x 73 mm

For universal skeleton structures or partial assembly. Simply locate into the punchings and secure.

## Features

| TS 8612.080                                                                                                                                                                                                                                                                                                                     |
|---------------------------------------------------------------------------------------------------------------------------------------------------------------------------------------------------------------------------------------------------------------------------------------------------------------------------------|
| For the inner mounting level and for mounting on doors                                                                                                                                                                                                                                                                          |
| For universal skeleton structures or partial assembly. Simply locate into the punchings and secure.                                                                                                                                                                                                                             |
| Sheet steel                                                                                                                                                                                                                                                                                                                     |
| Zinc-plated                                                                                                                                                                                                                                                                                                                     |
| Assembly screws                                                                                                                                                                                                                                                                                                                 |
| 790 mm                                                                                                                                                                                                                                                                                                                          |
| 900 mm                                                                                                                                                                                                                                                                                                                          |
| On the vertical TS, VX SE enclosure section: On the inner mounting<br>level, height-offset all-round<br>For SE, may additionally be mounted on the top horizontal section ir<br>the depth<br>In the tubular door frame for TS, SE and PC<br>In TP via rail for interior installation: In the width, for inner mounting<br>level |
| As a mounting kit for component shelves in TS, VX SE, simply locate<br>and secure<br>The rail for internal mounting is required when installing in TP                                                                                                                                                                           |
|                                                                                                                                                                                                                                                                                                                                 |