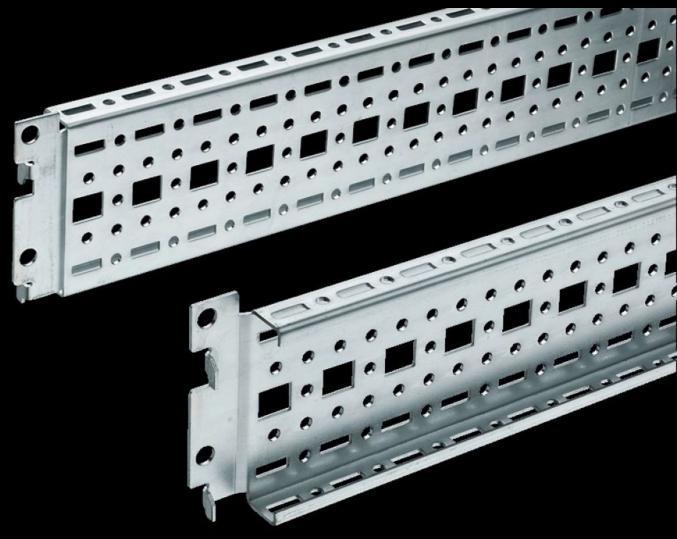

## TS 8612.120 - TS punched section with mounting flange, $17 \times 73 \text{ mm}$

For universal skeleton structures or partial assembly. Simply locate into the punchings and secure.

#### **Features**

| Model No.            | TS 8612.120                                                                                                                                                                                                                                                                                                                   |
|----------------------|-------------------------------------------------------------------------------------------------------------------------------------------------------------------------------------------------------------------------------------------------------------------------------------------------------------------------------|
| Design               | For the outer mounting level                                                                                                                                                                                                                                                                                                  |
| Product description  | For universal skeleton structures or partial assembly. Simply locate into the punchings and secure.                                                                                                                                                                                                                           |
| Material             | Sheet steel                                                                                                                                                                                                                                                                                                                   |
| Surface finish       | Zinc-plated                                                                                                                                                                                                                                                                                                                   |
| Supply includes      | Assembly screws                                                                                                                                                                                                                                                                                                               |
| Length               | 1,140 mm                                                                                                                                                                                                                                                                                                                      |
| Installation options | On the vertical TS, VX SE enclosure section: On the inner mounting level, height-offset all-round On the horizontal VX SE enclosure section, top in the depth In TP via rail for interior installation: In the width, for inner mounting level As a mounting kit for component shelves in TS, VX SE, simply locate and secure |
| Assembly instruction | The rail for internal mounting is required when installing in TP                                                                                                                                                                                                                                                              |