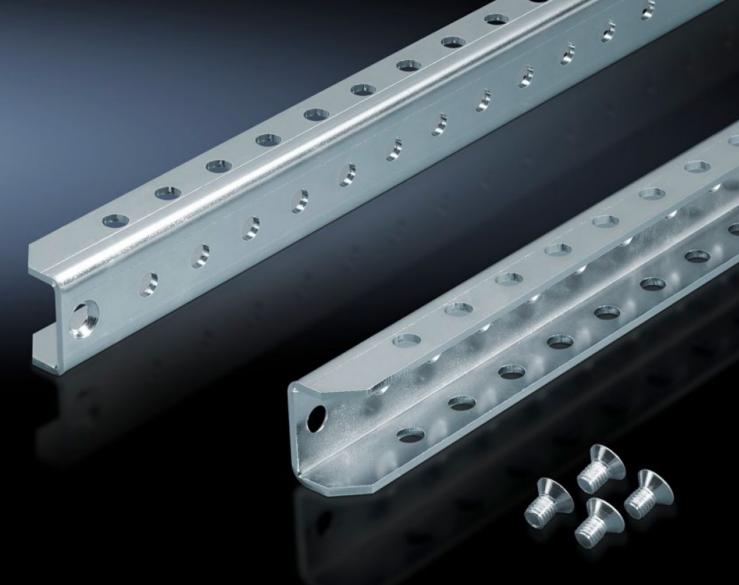

## TS 8612.780 - TS punched rail 25 x 38 mm

For heavy installations, with attachment holes. Installation options on the vertical TS enclosure section.

### Features

| Model No.             | TS 8612.780                                                                                                                                                                                                                                                     |
|-----------------------|-----------------------------------------------------------------------------------------------------------------------------------------------------------------------------------------------------------------------------------------------------------------|
| Product description   | For heavy installations, with attachment holes.                                                                                                                                                                                                                 |
| Material              | Sheet steel, 3.0 mm                                                                                                                                                                                                                                             |
| Surface finish        | Zinc-plated                                                                                                                                                                                                                                                     |
| Supply includes       | Assembly screws                                                                                                                                                                                                                                                 |
| Installation options  | On the vertical TS, VX SE enclosure section<br>With 9 mm round holes all round on a 25 mm pitch pattern<br>For the external mounting angle of support rails, system support<br>rails, C rails 30/15, cable clamp rails (right angle section), own<br>assemblies |
| Note                  | In conjunction with the snap-on nut, particularly well-suited for dynamic connections                                                                                                                                                                           |
| To fit                | To fit width/depth: 800 mm                                                                                                                                                                                                                                      |
| Packs of              | 2 pc(s).                                                                                                                                                                                                                                                        |
| Net weight            | 2.488                                                                                                                                                                                                                                                           |
| Gross weight          | 2.687                                                                                                                                                                                                                                                           |
| Customs tariff number | 73269098                                                                                                                                                                                                                                                        |
| EAN                   | 4028177429154                                                                                                                                                                                                                                                   |
|                       |                                                                                                                                                                                                                                                                 |