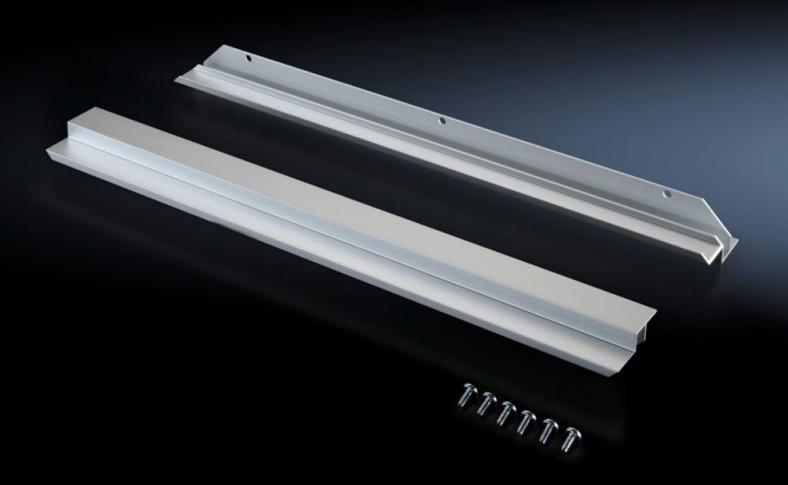

## TS 8613.030 - Infill panels, 482.6 mm (19"), horizontal for adaptor sections

To infill between installed 482.6 mm (19") equipment positioned in the full enclosure height and the enclosure clearance height.

## **Features**

| Model No.             | TS 8613.030                                                                                                                      |
|-----------------------|----------------------------------------------------------------------------------------------------------------------------------|
| Product description   | To infill between installed 482.6 mm (19") equipment positioned in the full enclosure height and the enclosure clearance height. |
| Material              | Extruded aluminium section                                                                                                       |
| Supply includes       | Assembly parts                                                                                                                   |
| To fit                | Enclosure type: TS Height: = 1,800 mm = 2,200 mm                                                                                 |
| Packs of              | 2 pc(s).                                                                                                                         |
| Net weight            | 0.5                                                                                                                              |
| Gross weight          | 0.571                                                                                                                            |
| Customs tariff number | 76169990                                                                                                                         |
| EAN                   | 4028177213142                                                                                                                    |
| ETIM 9                | EC002625                                                                                                                         |
| ECLASS 8.0            | 27189234                                                                                                                         |