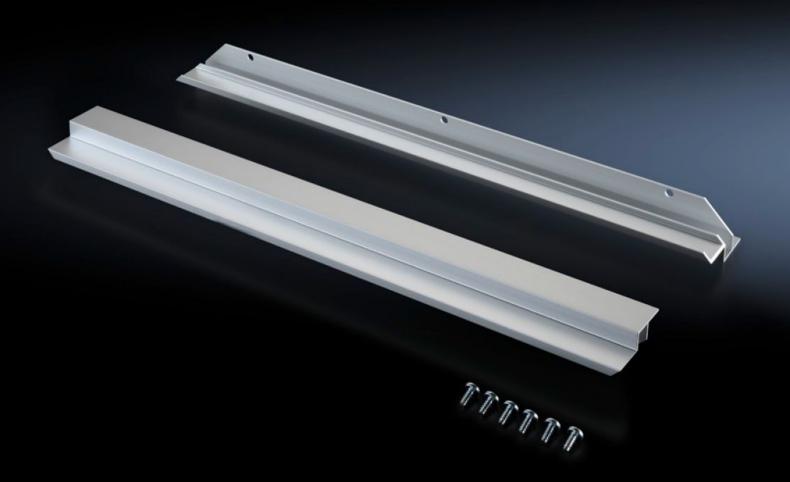

## TS 8613.040 - Infill panels, 482.6 mm (19"), horizontal for adaptor sections

To infill between installed 482.6 mm (19") equipment positioned in the full enclosure height and the enclosure clearance height.

## **Features**

| Model No.             | TS 8613.040                                                                                                                      |
|-----------------------|----------------------------------------------------------------------------------------------------------------------------------|
| Product description   | To infill between installed 482.6 mm (19") equipment positioned in the full enclosure height and the enclosure clearance height. |
| Material              | Extruded aluminium section                                                                                                       |
| Supply includes       | Assembly parts                                                                                                                   |
| To fit                | Enclosure type: TS Height: = 1,600 mm = 2,000 mm                                                                                 |
| Packs of              | 2 pc(s).                                                                                                                         |
| Net weight            | 0.6                                                                                                                              |
| Gross weight          | 0.719                                                                                                                            |
| Customs tariff number | 76169990                                                                                                                         |
| EAN                   | 4028177213159                                                                                                                    |
| ETIM 9                | EC002625                                                                                                                         |
| ECLASS 8.0            | 27189234                                                                                                                         |