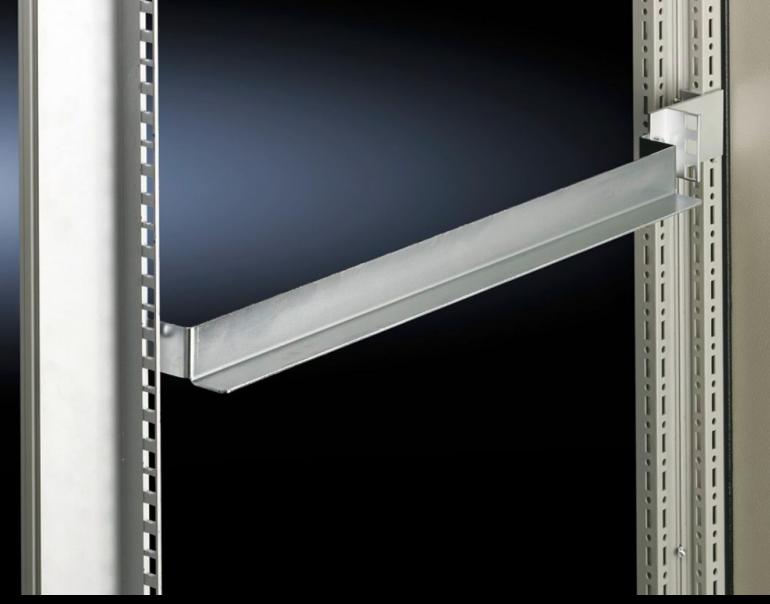

## TS 8613.150 - Slide rail For TS adaptor section, two-sided mounting

With two-sided mounting between the 482.6 mm (19 $\degree$ ) front and rear adaptor sections or 482.6 mm (19 $\degree$ ) adaptor pieces.

## **Features**

| Model No.               | TS 8613.150                                                                                                |
|-------------------------|------------------------------------------------------------------------------------------------------------|
| Product description     | Mounted between between the front and rear 482.6 mm (19") adaptor section or 482.6 mm (19") adaptor piece. |
| Material                | Sheet steel                                                                                                |
| Surface finish          | Zinc-plated                                                                                                |
| Supply includes         | Assembly parts                                                                                             |
| To fit                  | Enclosure type: TS 8<br>Depth: = 500 mm                                                                    |
| Installation dimensions | Installation depth for components: 482.6 mm<br>Installation width for components: 19"                      |
| Packs of                | 10 pc(s).                                                                                                  |
| Net weight              | 3.34                                                                                                       |
| Gross weight            | 3.535                                                                                                      |
| Customs tariff number   | 73269098                                                                                                   |
| EAN                     | 4028177212220                                                                                              |
| ETIM 9                  | EC002620                                                                                                   |
| ECLASS 8.0              | 27189261                                                                                                   |
|                         |                                                                                                            |