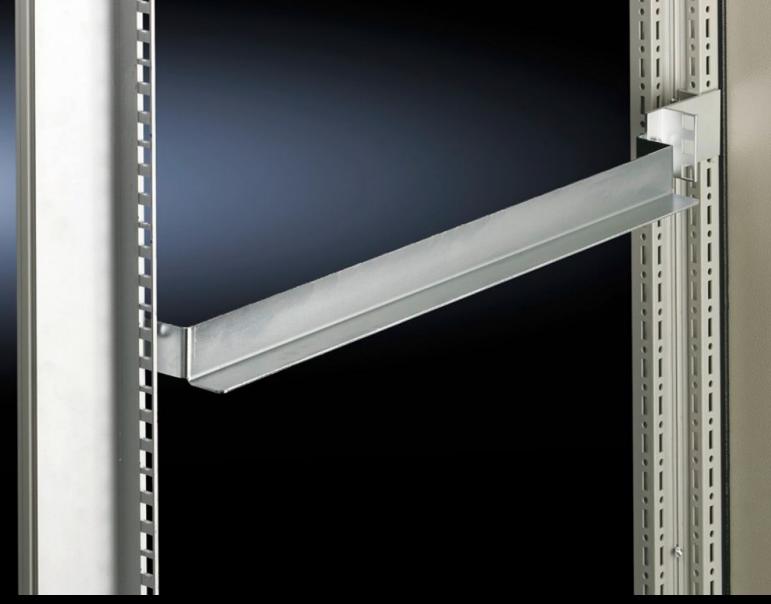

## TS 8613.180 - Slide rail For TS adaptor section, two-sided mounting

With two-sided mounting between the 482.6 mm (19 $\degree$ ) front and rear adaptor sections or 482.6 mm (19 $\degree$ ) adaptor pieces.

## **Features**

| Model No.               | TS 8613.180                                                                                                |
|-------------------------|------------------------------------------------------------------------------------------------------------|
| Product description     | Mounted between between the front and rear 482.6 mm (19") adaptor section or 482.6 mm (19") adaptor piece. |
| Material                | Sheet steel                                                                                                |
| Surface finish          | Zinc-plated                                                                                                |
| Supply includes         | Assembly parts                                                                                             |
| To fit                  | Enclosure type: TS 8  Depth: = 800 mm                                                                      |
| Installation dimensions | Installation depth for components: 482.6 mm<br>Installation width for components: 19"                      |
| Packs of                | 10 pc(s).                                                                                                  |
| Net weight              | 6                                                                                                          |
| Gross weight            | 6.36                                                                                                       |
| Customs tariff number   | 73269098                                                                                                   |
| EAN                     | 4028177212244                                                                                              |
| ETIM 9                  | EC002620                                                                                                   |
| ECLASS 8.0              | 27189261                                                                                                   |
|                         |                                                                                                            |