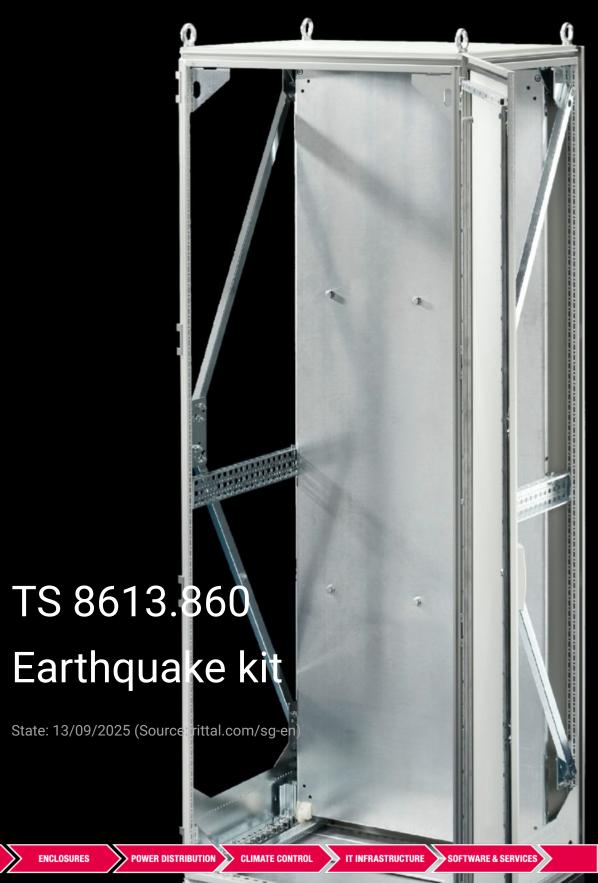

## TS 8613.860 - Earthquake kit for TS

Earthquake kit for equipping TS 8 baying systems.

## **Features**

| Model No.           | TS 8613.860                                                                                                                                                                                                                                                                                                                                                                                                                                                                                         |
|---------------------|-----------------------------------------------------------------------------------------------------------------------------------------------------------------------------------------------------------------------------------------------------------------------------------------------------------------------------------------------------------------------------------------------------------------------------------------------------------------------------------------------------|
| Product description | In conjunction with a corresponding sheet steel base/plinth, 100 mm high, the Rittal TS 8 enclosure 8806.500 meets the requirements for earthquake zone 1, 2 and 3 to Telcordia GR-63-CORE already as standard. They should be seen as a comparative variable to the customer's own plant, since empty enclosures cannot be certified. To comply with earthquake zone 4, the TS 8 enclosure can be retrofitted with an earthquake kit together with a comfort handle and an earthquake base/plinth. |
| Applications        | Complies with earthquake zone 4 to Bellcore                                                                                                                                                                                                                                                                                                                                                                                                                                                         |
| Material            | Sheet steel                                                                                                                                                                                                                                                                                                                                                                                                                                                                                         |
| Surface finish      | Zinc-plated                                                                                                                                                                                                                                                                                                                                                                                                                                                                                         |
| Supply includes     | 2 side reinforcements, bottom 2 bracing struts each, sides 8 gusset plates Mounting plate attachment and reinforcement including assembly parts                                                                                                                                                                                                                                                                                                                                                     |