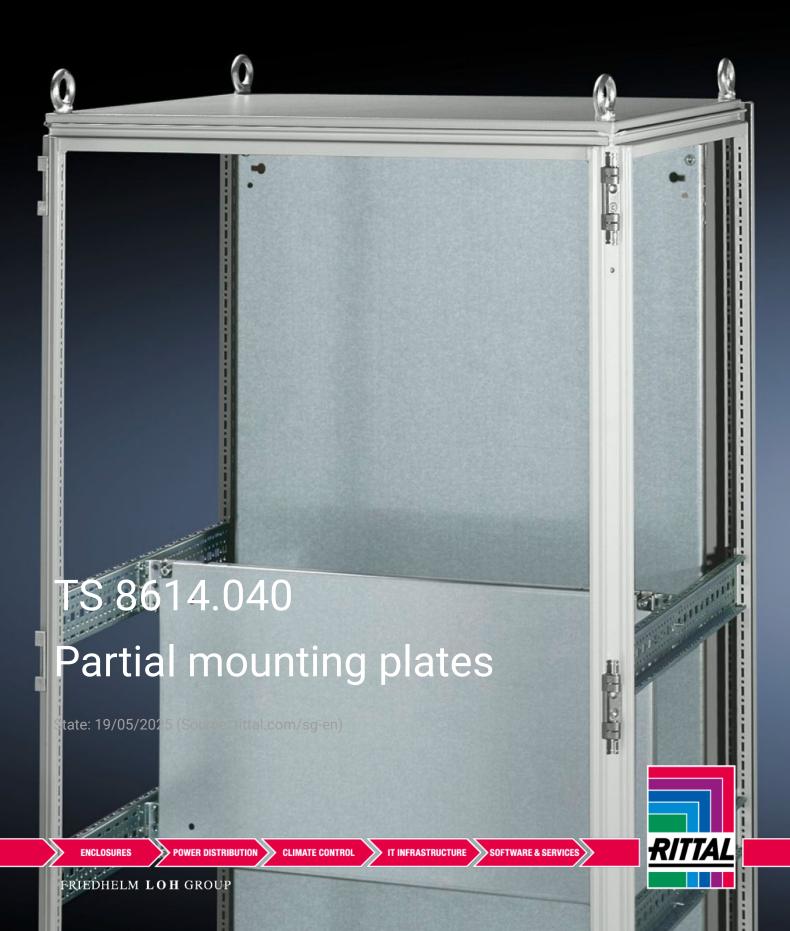

## TS 8614.040 - Partial mounting plates for TS, VX SE

For universal interior installation and additional mounting levels.

## **Features**

| Model No.           | TS 8614.040                                                                                                                                                                                                                                                                                                                                            |
|---------------------|--------------------------------------------------------------------------------------------------------------------------------------------------------------------------------------------------------------------------------------------------------------------------------------------------------------------------------------------------------|
| Product description | For universal interior installation, also in conjunction with punched sections with mounting flanges and support strips. Defective assemblies are quickly and easily replaced. Additional mounting levels.                                                                                                                                             |
| Material            | Sheet steel, 2.5 mm                                                                                                                                                                                                                                                                                                                                    |
| Surface finish      | Zinc-plated                                                                                                                                                                                                                                                                                                                                            |
| Supply includes     | Assembly parts                                                                                                                                                                                                                                                                                                                                         |
| Note                | Partial mounting plates are fastened directly onto the vertical enclosure sections via the inner mounting level using the assembly parts supplied loose. In this mounting position (in both the width and the depth) they form one level with TS punched sections with mounting flanges 17 x 73 mm and TS support strips for the inner mounting level. |
| Dimensions          | Width: 900 mm<br>Height: 300 mm                                                                                                                                                                                                                                                                                                                        |