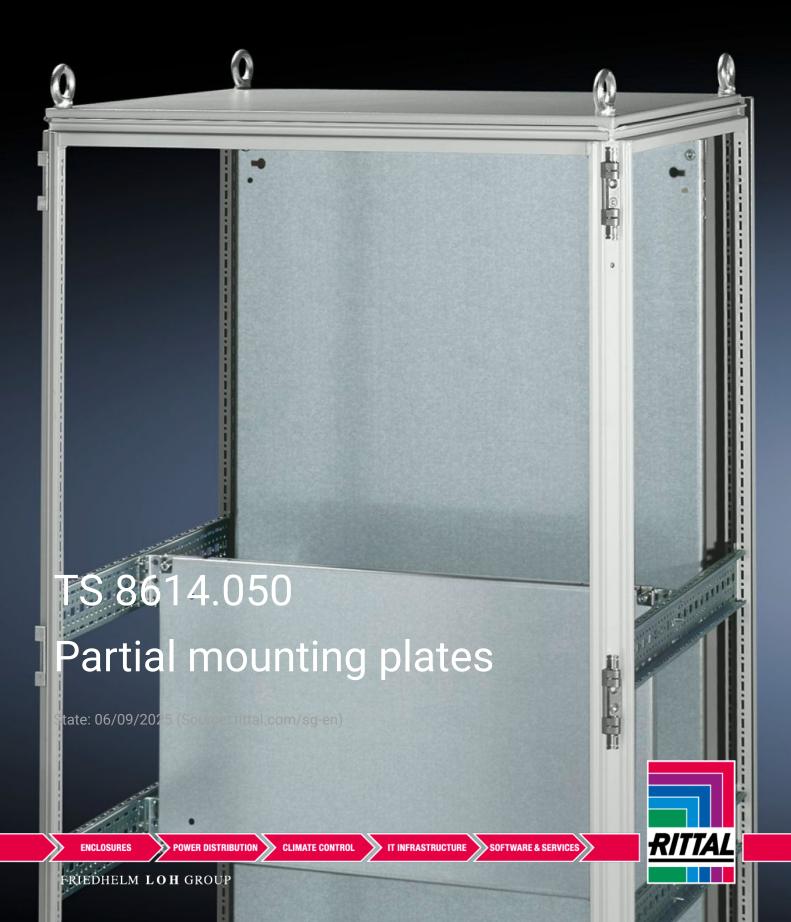

## TS 8614.050 - Partial mounting plates for TS, VX SE

For universal interior installation and additional mounting levels.

## **Features**

| Model No.           | TS 8614.050                                                                                                                                                                                                                                                                                                                                            |
|---------------------|--------------------------------------------------------------------------------------------------------------------------------------------------------------------------------------------------------------------------------------------------------------------------------------------------------------------------------------------------------|
| Product description | For universal interior installation, also in conjunction with punched sections with mounting flanges and support strips. Defective assemblies are quickly and easily replaced. Additional mounting levels.                                                                                                                                             |
| Material            | Sheet steel, 2.5 mm                                                                                                                                                                                                                                                                                                                                    |
| Surface finish      | Zinc-plated                                                                                                                                                                                                                                                                                                                                            |
| Supply includes     | Assembly parts                                                                                                                                                                                                                                                                                                                                         |
| Note                | Partial mounting plates are fastened directly onto the vertical enclosure sections via the inner mounting level using the assembly parts supplied loose. In this mounting position (in both the width and the depth) they form one level with TS punched sections with mounting flanges 17 x 73 mm and TS support strips for the inner mounting level. |
| Dimensions          | Width: 900 mm<br>Height: 400 mm                                                                                                                                                                                                                                                                                                                        |
|                     |                                                                                                                                                                                                                                                                                                                                                        |