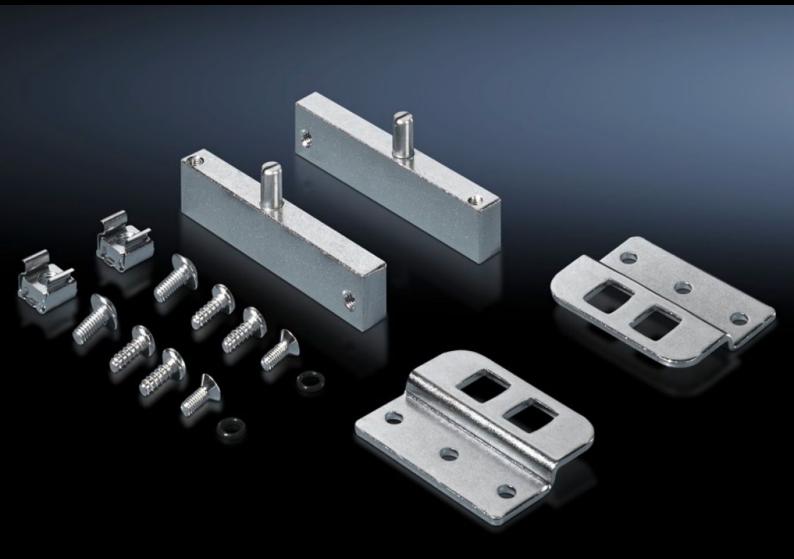

## TS 8614.100 - Hinge attachment for partial mounting plate TS, VX SE

For vertically hinged attachment of partial mounting plates.

## **Features**

| Model No.             | TS 8614.100                                                                                                                                                   |
|-----------------------|---------------------------------------------------------------------------------------------------------------------------------------------------------------|
| Product description   | For fitting partial mounting plates on installation kits for swing frames, small.                                                                             |
| Material              | Steel                                                                                                                                                         |
| Surface finish        | Zinc-plated                                                                                                                                                   |
| Supply includes       | Assembly parts                                                                                                                                                |
| Assembly instruction  | In conjunction with the hinge for side panel, with an enclosure depth of 600 or 800 mm, side installation is identical to installation parallel to the front. |
| Packs of              | 1 pc(s).                                                                                                                                                      |
| Net weight            | 0.44                                                                                                                                                          |
| Gross weight          | 0.534                                                                                                                                                         |
| Customs tariff number | 83024900                                                                                                                                                      |
| EAN                   | 4028177300422                                                                                                                                                 |
| ETIM 9                | EC001167                                                                                                                                                      |
| ECLASS 8.0            | 27409219                                                                                                                                                      |
|                       |                                                                                                                                                               |