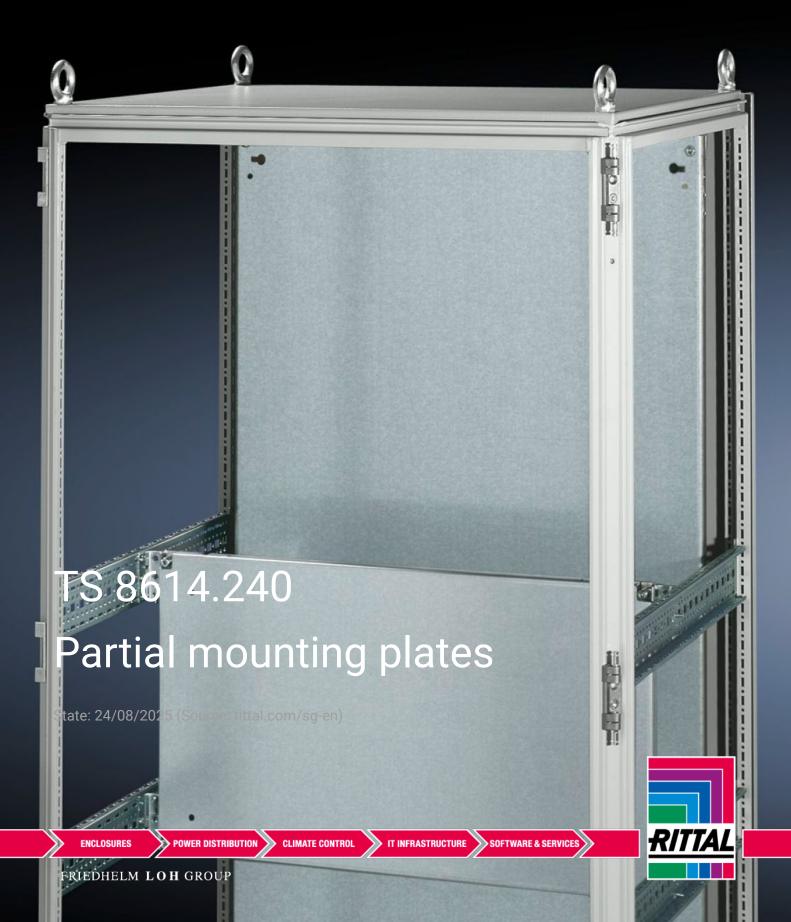

## TS 8614.240 - Partial mounting plates for TS, VX SE

For universal interior installation and additional mounting levels.

## **Features**

| Model No.           | TS 8614.240                                                                                                                                                                                                                                                                                                                                            |
|---------------------|--------------------------------------------------------------------------------------------------------------------------------------------------------------------------------------------------------------------------------------------------------------------------------------------------------------------------------------------------------|
| Product description | For universal interior installation, also in conjunction with punched sections with mounting flanges and support strips. Defective assemblies are quickly and easily replaced. Additional mounting levels.                                                                                                                                             |
| Material            | Sheet steel, 2.5 mm                                                                                                                                                                                                                                                                                                                                    |
| Surface finish      | Zinc-plated                                                                                                                                                                                                                                                                                                                                            |
| Supply includes     | Assembly parts                                                                                                                                                                                                                                                                                                                                         |
| Note                | Partial mounting plates are fastened directly onto the vertical enclosure sections via the inner mounting level using the assembly parts supplied loose. In this mounting position (in both the width and the depth) they form one level with TS punched sections with mounting flanges 17 x 73 mm and TS support strips for the inner mounting level. |
| Dimensions          | Width: 1,100 mm<br>Height: 300 mm                                                                                                                                                                                                                                                                                                                      |