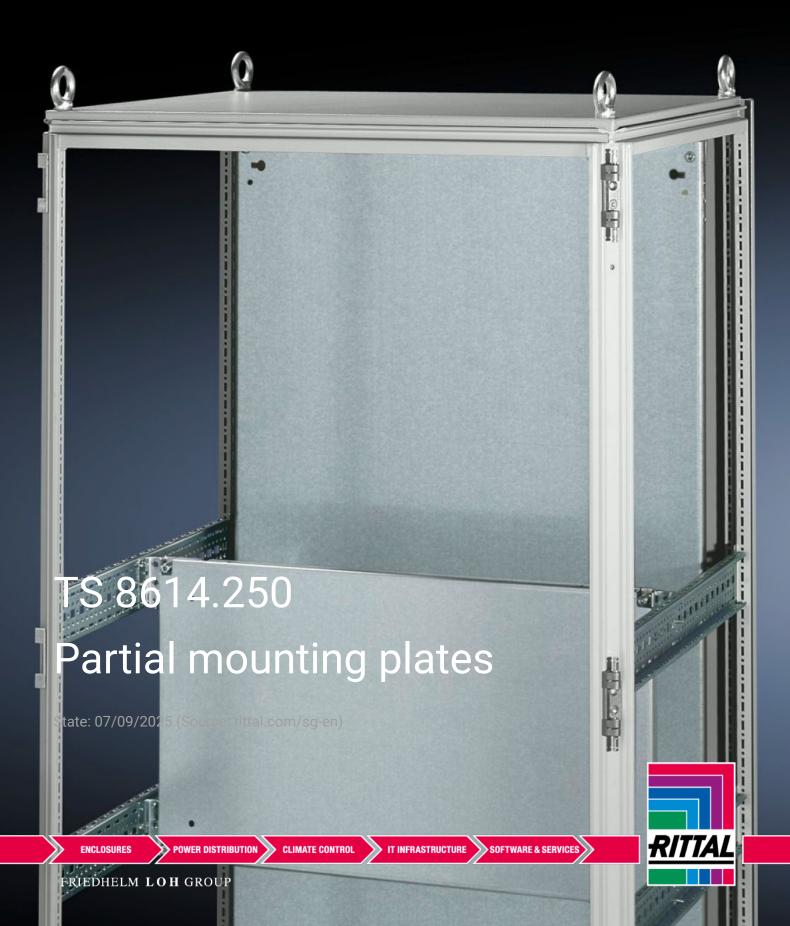

## TS 8614.250 - Partial mounting plates for TS, VX SE

For universal interior installation and additional mounting levels.

## **Features**

| Model No.           | TS 8614.250                                                                                                                                                                                                                                                                                                                                            |
|---------------------|--------------------------------------------------------------------------------------------------------------------------------------------------------------------------------------------------------------------------------------------------------------------------------------------------------------------------------------------------------|
| Product description | For universal interior installation, also in conjunction with punched sections with mounting flanges and support strips. Defective assemblies are quickly and easily replaced. Additional mounting levels.                                                                                                                                             |
| Material            | Sheet steel, 2.5 mm                                                                                                                                                                                                                                                                                                                                    |
| Surface finish      | Zinc-plated                                                                                                                                                                                                                                                                                                                                            |
| Supply includes     | Assembly parts                                                                                                                                                                                                                                                                                                                                         |
| Note                | Partial mounting plates are fastened directly onto the vertical enclosure sections via the inner mounting level using the assembly parts supplied loose. In this mounting position (in both the width and the depth) they form one level with TS punched sections with mounting flanges 17 x 73 mm and TS support strips for the inner mounting level. |
| Dimensions          | Width: 1,100 mm<br>Height: 400 mm                                                                                                                                                                                                                                                                                                                      |