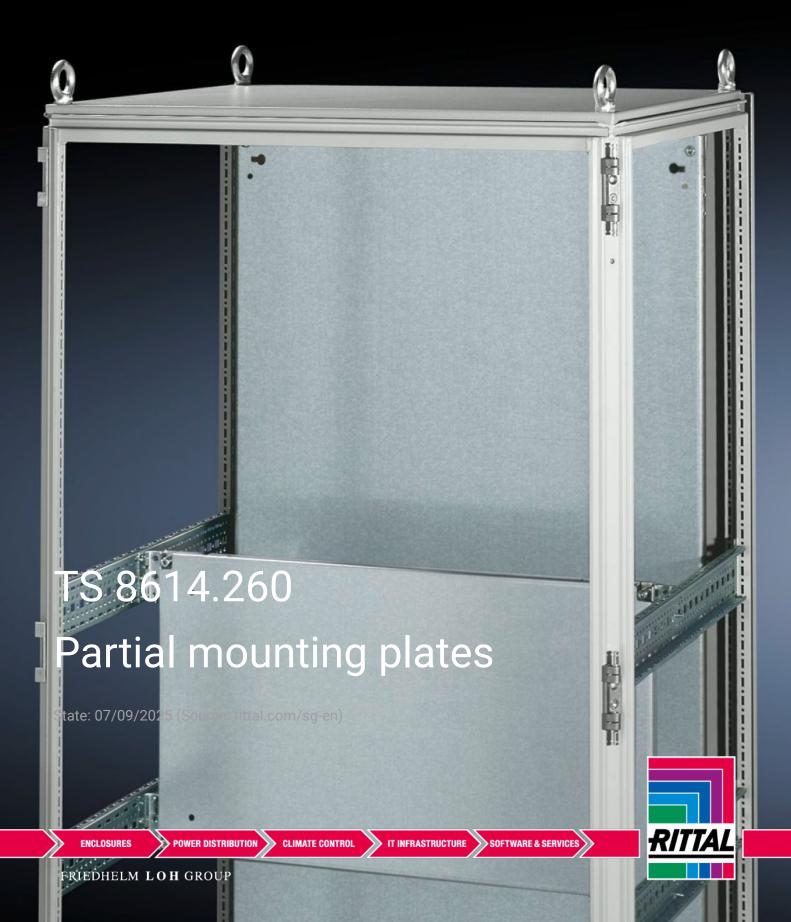

## TS 8614.260 - Partial mounting plates for TS, VX SE

For universal interior installation and additional mounting levels.

## **Features**

| Model No.           | TS 8614.260                                                                                                                                                                                                                                                                                                                                            |
|---------------------|--------------------------------------------------------------------------------------------------------------------------------------------------------------------------------------------------------------------------------------------------------------------------------------------------------------------------------------------------------|
| Product description | For universal interior installation, also in conjunction with punched sections with mounting flanges and support strips. Defective assemblies are quickly and easily replaced. Additional mounting levels.                                                                                                                                             |
| Material            | Sheet steel, 2.5 mm                                                                                                                                                                                                                                                                                                                                    |
| Surface finish      | Zinc-plated                                                                                                                                                                                                                                                                                                                                            |
| Supply includes     | Assembly parts                                                                                                                                                                                                                                                                                                                                         |
| Note                | Partial mounting plates are fastened directly onto the vertical enclosure sections via the inner mounting level using the assembly parts supplied loose. In this mounting position (in both the width and the depth) they form one level with TS punched sections with mounting flanges 17 x 73 mm and TS support strips for the inner mounting level. |
| Dimensions          | Width: 1,100 mm<br>Height: 500 mm                                                                                                                                                                                                                                                                                                                      |