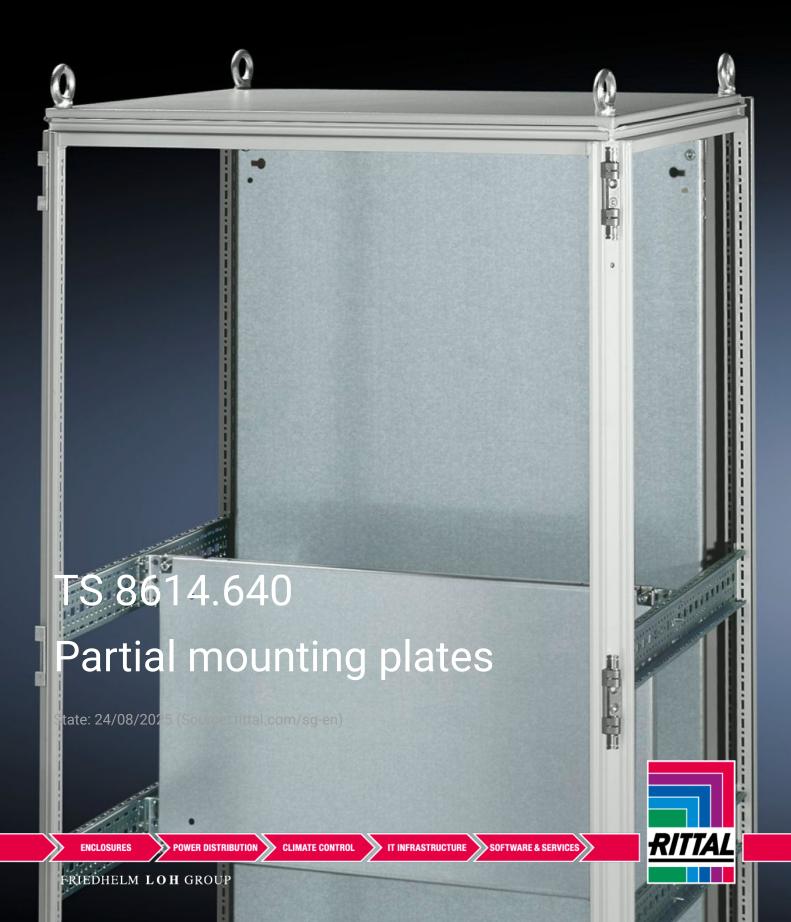

## TS 8614.640 - Partial mounting plates for TS, VX SE

For universal interior installation and additional mounting levels.

## **Features**

| TS 8614.640                                                                                                                                                                                                                                                                                                                                            |
|--------------------------------------------------------------------------------------------------------------------------------------------------------------------------------------------------------------------------------------------------------------------------------------------------------------------------------------------------------|
| For universal interior installation, also in conjunction with punched sections with mounting flanges and support strips. Defective assemblies are quickly and easily replaced. Additional mounting levels.                                                                                                                                             |
| Sheet steel, 2.5 mm                                                                                                                                                                                                                                                                                                                                    |
| Zinc-plated                                                                                                                                                                                                                                                                                                                                            |
| Assembly parts                                                                                                                                                                                                                                                                                                                                         |
| Partial mounting plates are fastened directly onto the vertical enclosure sections via the inner mounting level using the assembly parts supplied loose. In this mounting position (in both the width and the depth) they form one level with TS punched sections with mounting flanges 17 x 73 mm and TS support strips for the inner mounting level. |
| Width: 500 mm<br>Height: 300 mm                                                                                                                                                                                                                                                                                                                        |
|                                                                                                                                                                                                                                                                                                                                                        |