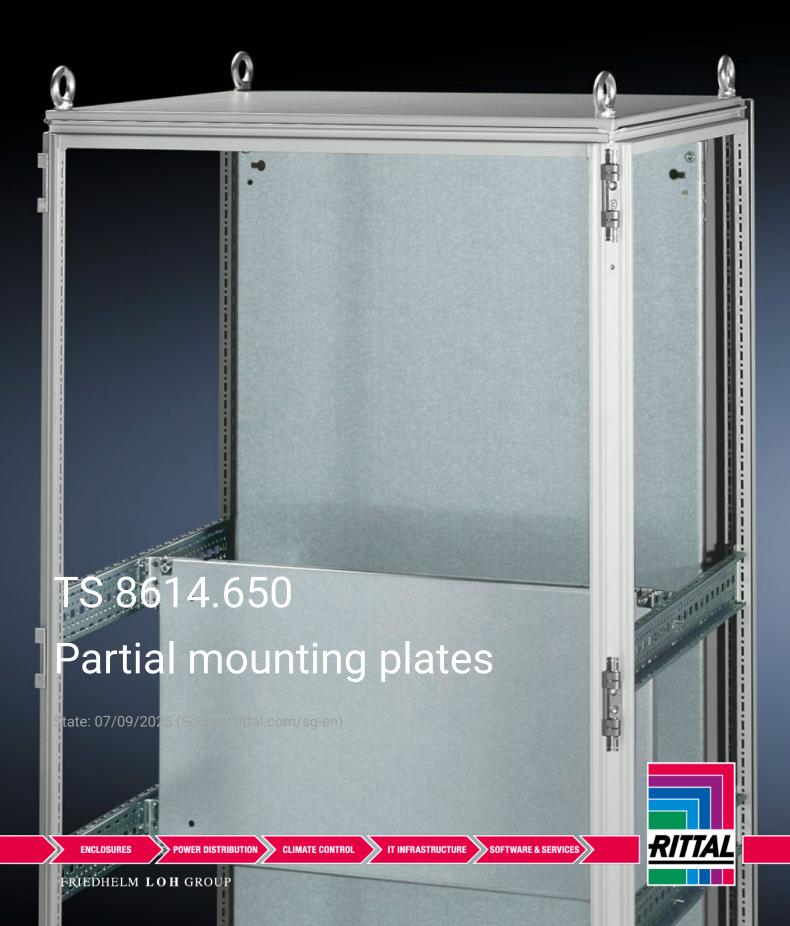

## TS 8614.650 - Partial mounting plates for TS, VX SE

For universal interior installation and additional mounting levels.

## **Features**

| Model No.           | TS 8614.650                                                                                                                                                                                                                                                                                                                                            |
|---------------------|--------------------------------------------------------------------------------------------------------------------------------------------------------------------------------------------------------------------------------------------------------------------------------------------------------------------------------------------------------|
| Product description | For universal interior installation, also in conjunction with punched sections with mounting flanges and support strips. Defective assemblies are quickly and easily replaced. Additional mounting levels.                                                                                                                                             |
| Material            | Sheet steel, 2.5 mm                                                                                                                                                                                                                                                                                                                                    |
| Surface finish      | Zinc-plated                                                                                                                                                                                                                                                                                                                                            |
| Supply includes     | Assembly parts                                                                                                                                                                                                                                                                                                                                         |
| Note                | Partial mounting plates are fastened directly onto the vertical enclosure sections via the inner mounting level using the assembly parts supplied loose. In this mounting position (in both the width and the depth) they form one level with TS punched sections with mounting flanges 17 x 73 mm and TS support strips for the inner mounting level. |
| Dimensions          | Width: 500 mm<br>Height: 400 mm                                                                                                                                                                                                                                                                                                                        |