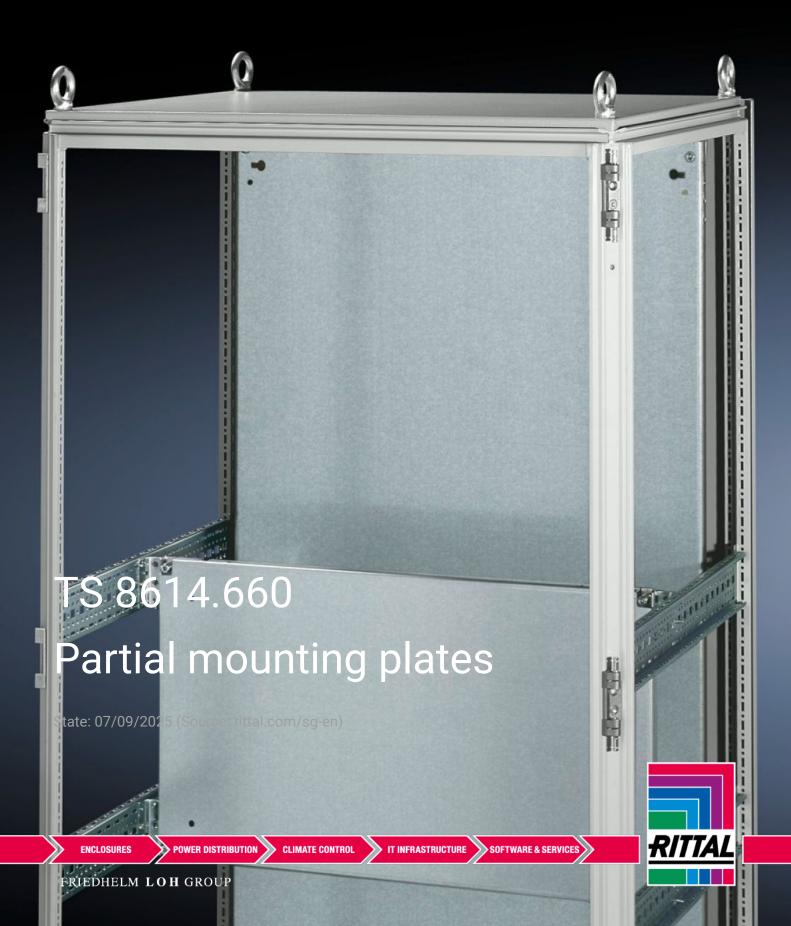

## TS 8614.660 - Partial mounting plates for TS, VX SE

For universal interior installation and additional mounting levels.

## **Features**

| Model No.           | TS 8614.660                                                                                                                                                                                                                                                                                                                                            |
|---------------------|--------------------------------------------------------------------------------------------------------------------------------------------------------------------------------------------------------------------------------------------------------------------------------------------------------------------------------------------------------|
| Product description | For universal interior installation, also in conjunction with punched sections with mounting flanges and support strips. Defective assemblies are quickly and easily replaced. Additional mounting levels.                                                                                                                                             |
| Material            | Sheet steel, 2.5 mm                                                                                                                                                                                                                                                                                                                                    |
| Surface finish      | Zinc-plated                                                                                                                                                                                                                                                                                                                                            |
| Supply includes     | Assembly parts                                                                                                                                                                                                                                                                                                                                         |
| Note                | Partial mounting plates are fastened directly onto the vertical enclosure sections via the inner mounting level using the assembly parts supplied loose. In this mounting position (in both the width and the depth) they form one level with TS punched sections with mounting flanges 17 x 73 mm and TS support strips for the inner mounting level. |
| Dimensions          | Width: 500 mm<br>Height: 500 mm                                                                                                                                                                                                                                                                                                                        |