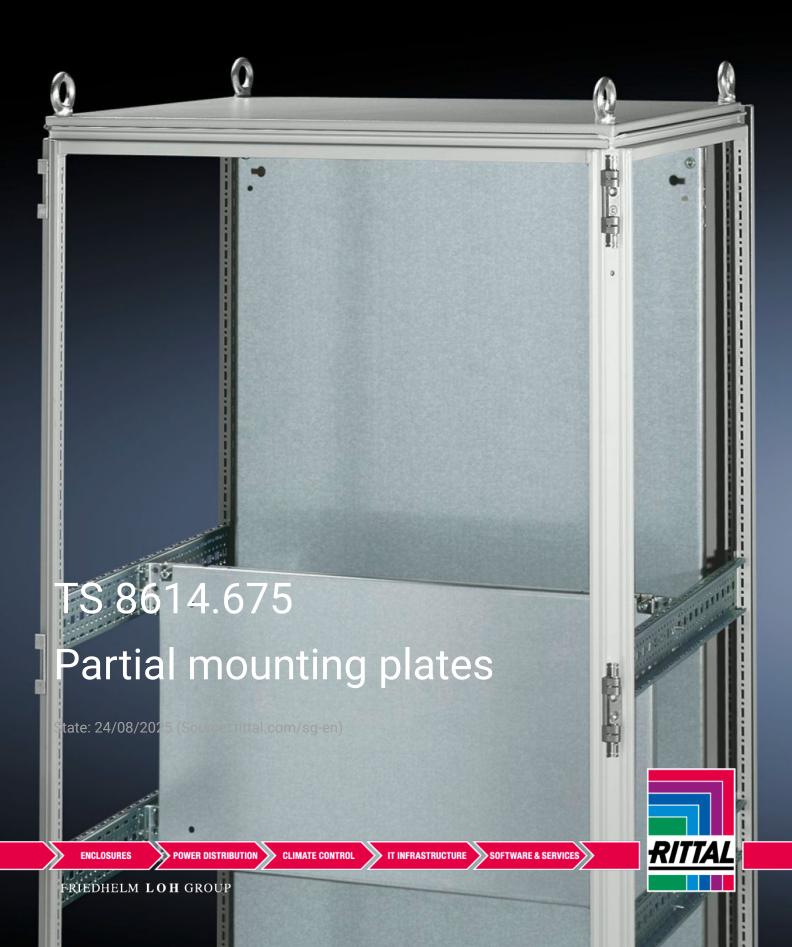

## TS 8614.675 - Partial mounting plates for TS, VX SE

For universal interior installation and additional mounting levels.

## Features

| Model No.           | TS 8614.675                                                                                                                                                                                                                                                                                                                                                           |
|---------------------|-----------------------------------------------------------------------------------------------------------------------------------------------------------------------------------------------------------------------------------------------------------------------------------------------------------------------------------------------------------------------|
| Product description | For universal interior installation, also in conjunction with punched<br>sections with mounting flanges and support strips. Defective<br>assemblies are quickly and easily replaced. Additional mounting<br>levels.                                                                                                                                                   |
| Material            | Sheet steel, 2.5 mm                                                                                                                                                                                                                                                                                                                                                   |
| Surface finish      | Zinc-plated                                                                                                                                                                                                                                                                                                                                                           |
| Supply includes     | Assembly parts                                                                                                                                                                                                                                                                                                                                                        |
| Note                | Partial mounting plates are fastened directly onto the vertical<br>enclosure sections via the inner mounting level using the assembly<br>parts supplied loose. In this mounting position (in both the width<br>and the depth) they form one level with TS punched sections with<br>mounting flanges 17 x 73 mm and TS support strips for the inner<br>mounting level. |
| Note on Model No.   | Also suitable for installing in PC enclosures based on TS behind the lower front door, IW enclosures, height 900 and 1000 mm                                                                                                                                                                                                                                          |
|                     |                                                                                                                                                                                                                                                                                                                                                                       |