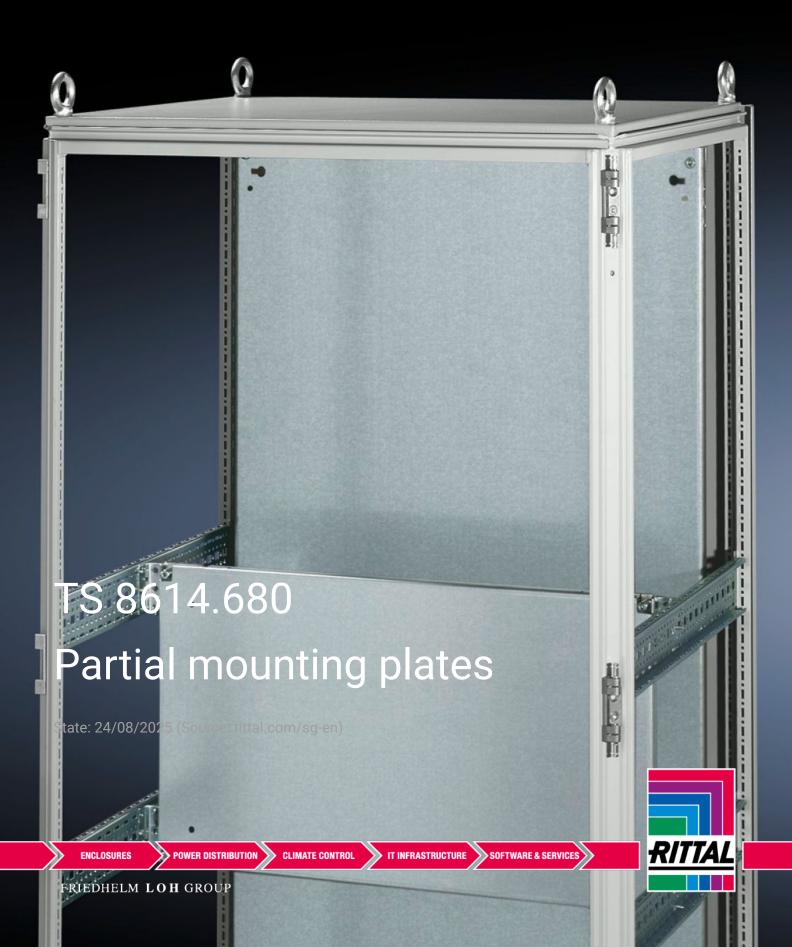

## TS 8614.680 - Partial mounting plates for TS, VX SE

For universal interior installation and additional mounting levels.

## Features

| Model No.           | TS 8614.680                                                                                                                                                                                                                                                                                                                                                           |
|---------------------|-----------------------------------------------------------------------------------------------------------------------------------------------------------------------------------------------------------------------------------------------------------------------------------------------------------------------------------------------------------------------|
| Product description | For universal interior installation, also in conjunction with punched<br>sections with mounting flanges and support strips. Defective<br>assemblies are quickly and easily replaced. Additional mounting<br>levels.                                                                                                                                                   |
| Material            | Sheet steel, 2.5 mm                                                                                                                                                                                                                                                                                                                                                   |
| Surface finish      | Zinc-plated                                                                                                                                                                                                                                                                                                                                                           |
| Supply includes     | Assembly parts                                                                                                                                                                                                                                                                                                                                                        |
| Note                | Partial mounting plates are fastened directly onto the vertical<br>enclosure sections via the inner mounting level using the assembly<br>parts supplied loose. In this mounting position (in both the width<br>and the depth) they form one level with TS punched sections with<br>mounting flanges 17 x 73 mm and TS support strips for the inner<br>mounting level. |
| Dimensions          | Width: 500 mm<br>Height: 700 mm                                                                                                                                                                                                                                                                                                                                       |
|                     |                                                                                                                                                                                                                                                                                                                                                                       |