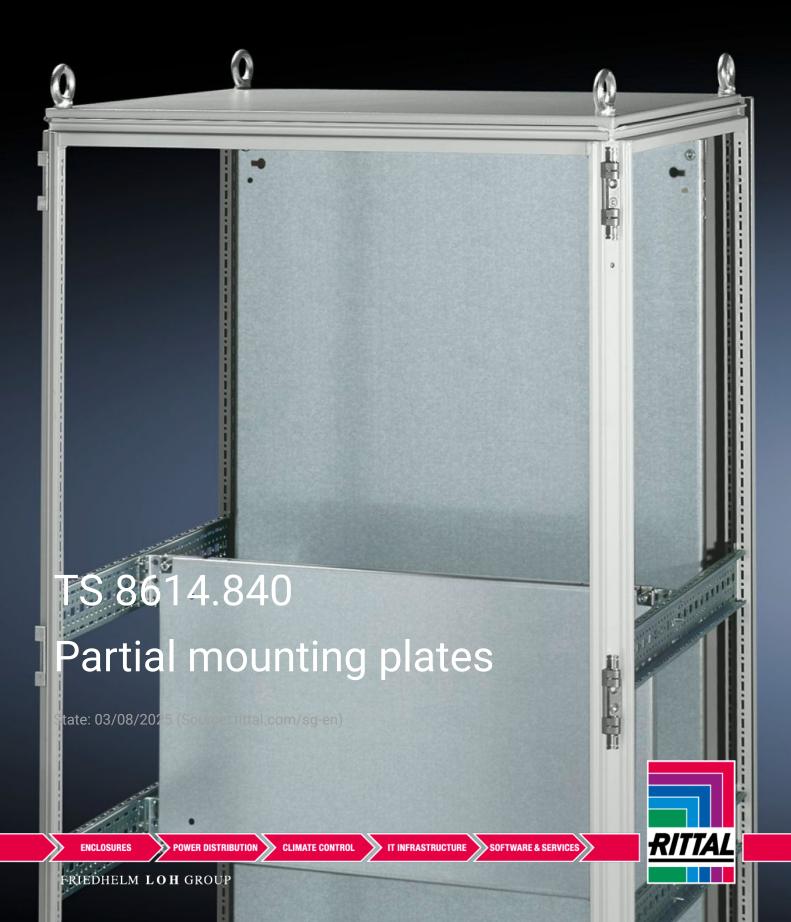

## TS 8614.840 - Partial mounting plates for TS, VX SE

For universal interior installation and additional mounting levels.

## **Features**

| Model No.           | TS 8614.840                                                                                                                                                                                                                                                                                                                                            |
|---------------------|--------------------------------------------------------------------------------------------------------------------------------------------------------------------------------------------------------------------------------------------------------------------------------------------------------------------------------------------------------|
| Product description | For universal interior installation, also in conjunction with punched sections with mounting flanges and support strips. Defective assemblies are quickly and easily replaced. Additional mounting levels.                                                                                                                                             |
| Material            | Sheet steel, 2.5 mm                                                                                                                                                                                                                                                                                                                                    |
| Surface finish      | Zinc-plated                                                                                                                                                                                                                                                                                                                                            |
| Supply includes     | Assembly parts                                                                                                                                                                                                                                                                                                                                         |
| Note                | Partial mounting plates are fastened directly onto the vertical enclosure sections via the inner mounting level using the assembly parts supplied loose. In this mounting position (in both the width and the depth) they form one level with TS punched sections with mounting flanges 17 x 73 mm and TS support strips for the inner mounting level. |
| Dimensions          | Width: 700 mm<br>Height: 300 mm                                                                                                                                                                                                                                                                                                                        |