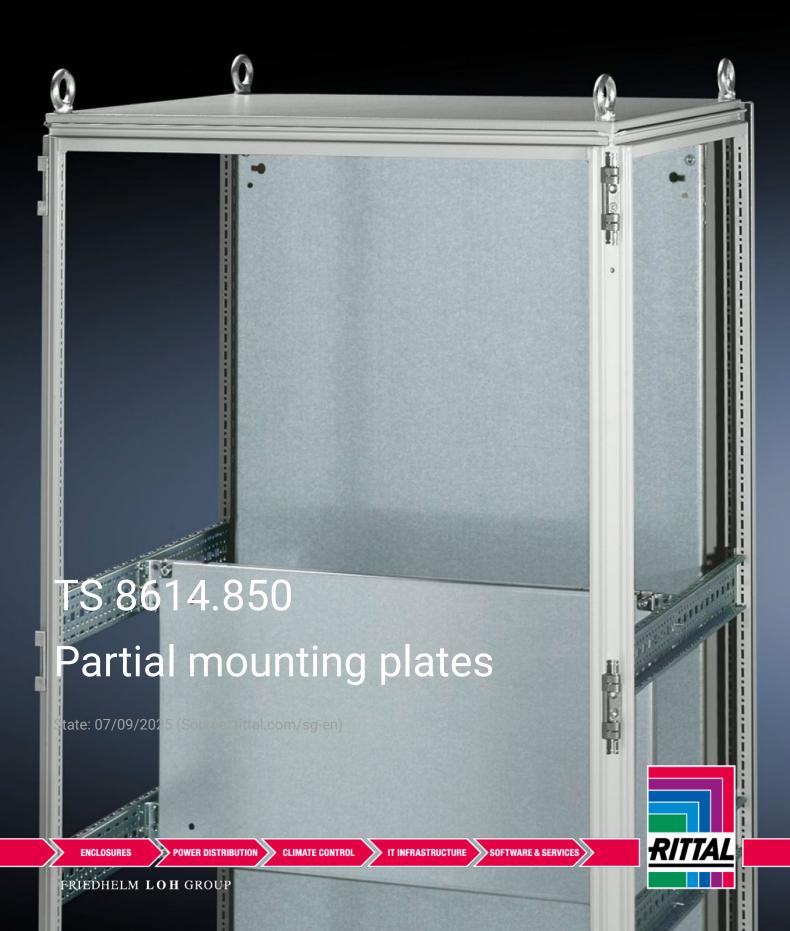

## TS 8614.850 - Partial mounting plates for TS, VX SE

For universal interior installation and additional mounting levels.

## **Features**

| TS 8614.850                                                                                                                                                                                                                                                                                                                                            |
|--------------------------------------------------------------------------------------------------------------------------------------------------------------------------------------------------------------------------------------------------------------------------------------------------------------------------------------------------------|
| For universal interior installation, also in conjunction with punched sections with mounting flanges and support strips. Defective assemblies are quickly and easily replaced. Additional mounting levels.                                                                                                                                             |
| Sheet steel, 2.5 mm                                                                                                                                                                                                                                                                                                                                    |
| Zinc-plated                                                                                                                                                                                                                                                                                                                                            |
| Assembly parts                                                                                                                                                                                                                                                                                                                                         |
| Partial mounting plates are fastened directly onto the vertical enclosure sections via the inner mounting level using the assembly parts supplied loose. In this mounting position (in both the width and the depth) they form one level with TS punched sections with mounting flanges 17 x 73 mm and TS support strips for the inner mounting level. |
| Width: 700 mm<br>Height: 400 mm                                                                                                                                                                                                                                                                                                                        |
|                                                                                                                                                                                                                                                                                                                                                        |