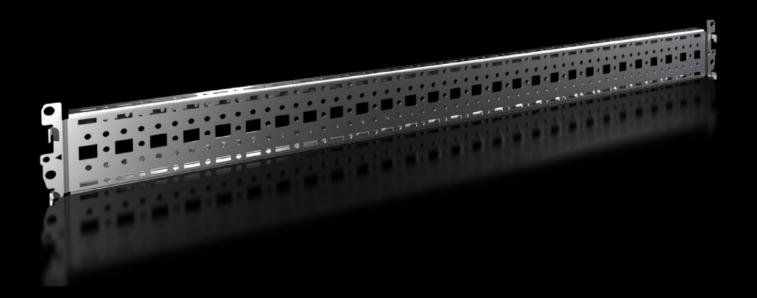

# Punched section with mounting flange, 18 x 64 mm

State: 21/08/2025 (Source: rittal.com/sg-en)

## VX 8617.020 - Punched section with mounting flange, 18 x 64 mm for VX

For variable, individual interior installation of the enclosure frame on the outer mounting level.

#### **Features**

| Model No.            | VX 8617.020                                                                                                                                                                  |
|----------------------|------------------------------------------------------------------------------------------------------------------------------------------------------------------------------|
| Product description  | For variable, individual interior installation of the enclosure frame on the outer mounting level.                                                                           |
| Benefits             | Simply locate into the system punchings from the outside and screw-fasten  System punchings on all four sides  With pre-bayed enclosures, the punched sections with mounting |
|                      | flanges may also be fitted from the inside of the enclosure                                                                                                                  |
| Material             | Sheet steel                                                                                                                                                                  |
| Surface finish       | Zinc-plated                                                                                                                                                                  |
| Supply includes      | Assembly parts                                                                                                                                                               |
| Installation options | On the outer mounting level, on the enclosure section On the outer mounting level, between two punched sections with mounting flanges 23 x 64 mm                             |
| To fit               | Enclosure type: VX<br>To fit width/depth: 500 mm                                                                                                                             |
| Packs of             | 4 pc(s).                                                                                                                                                                     |