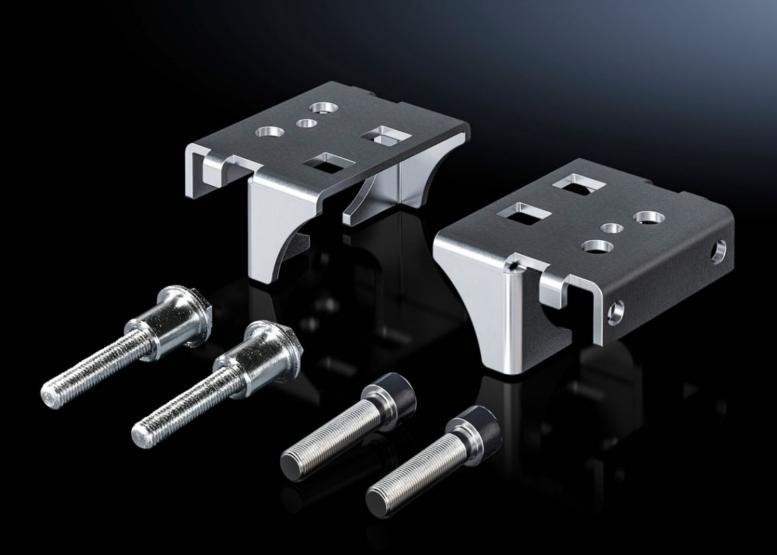

## VX 8617.360 - Installation kit for back-to-back mounting plates

The minimum spacing between the mounting plates facilitates maximum assemblies on both mounting plates.

#### **Features**

| Model No.                     | VX 8617.360                                                                                                                                                                                                                                                                           |
|-------------------------------|---------------------------------------------------------------------------------------------------------------------------------------------------------------------------------------------------------------------------------------------------------------------------------------|
| Product description           | The minimum spacing between the mounting plates facilitates maximum assemblies on both mounting plates.                                                                                                                                                                               |
| Material                      | Sheet steel                                                                                                                                                                                                                                                                           |
| Surface finish                | Zinc plated, passivated                                                                                                                                                                                                                                                               |
| Assembly instruction          | A second mounting plate to fit the enclosure dimensions is required. See the list of Rittal spares online.  For enclosures with a rear panel, the glazed door may be used instead of the rear panel or the lockable and adjacent door, for optimum access to the rear mounting plate. |
| To fit                        | Enclosure type: VX                                                                                                                                                                                                                                                                    |
| Packs of                      | 1 pc(s).                                                                                                                                                                                                                                                                              |
| Net weight                    | 0.5                                                                                                                                                                                                                                                                                   |
| Gross weight                  | 0.542                                                                                                                                                                                                                                                                                 |
| PCF per pack (cradle-to-gate) | 2.1 kg CO2 eq (Cat B)                                                                                                                                                                                                                                                                 |
| Note on PCF category          | Category B: PCF value (cradle-to-gate) based on the product weight, approximately calculated and self-declared                                                                                                                                                                        |
| Customs tariff number         | 83024900                                                                                                                                                                                                                                                                              |