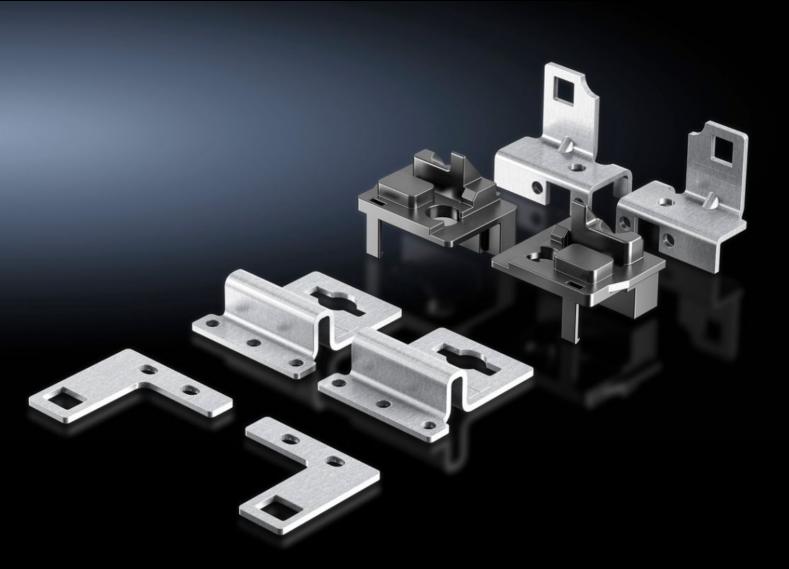

## VX 8617.370 - Multifunction mounting kit for mounting plate VX

The mounting plate may be offset by a further 20 mm in the depth, and installed from the rear.

## **Features**

| Model No.             | VX 8617.370                                                                                                                                                                                                                                                                                                                                                                                                                                |
|-----------------------|--------------------------------------------------------------------------------------------------------------------------------------------------------------------------------------------------------------------------------------------------------------------------------------------------------------------------------------------------------------------------------------------------------------------------------------------|
| Product description   | The mounting plate may be offset by a further 20 mm in the depth, and installed from the rear.                                                                                                                                                                                                                                                                                                                                             |
| Material              | Sheet steel                                                                                                                                                                                                                                                                                                                                                                                                                                |
| Surface finish        | Zinc plated, passivated                                                                                                                                                                                                                                                                                                                                                                                                                    |
| Supply includes       | 6 holders<br>Assembly parts                                                                                                                                                                                                                                                                                                                                                                                                                |
| Installation options  | For installing the mounting plate from the rear of the enclosure:  Mounting position flush with the enclosure frame, position ±0 mm.  The mounting plate is removable from the front and rear for servicing.  For 20 mm more installation depth in the enclosure: Installation position set back behind the enclosure frame, position +20 mm, F = 3500 N  For additional screw-fastening of the mounting plate: For all mounting positions |
| To fit                | Enclosure type: VX                                                                                                                                                                                                                                                                                                                                                                                                                         |
| Packs of              | 1 pc(s).                                                                                                                                                                                                                                                                                                                                                                                                                                   |
| Net weight            | 0.82                                                                                                                                                                                                                                                                                                                                                                                                                                       |
| Gross weight          | 0.82                                                                                                                                                                                                                                                                                                                                                                                                                                       |
| Customs tariff number | 83024900                                                                                                                                                                                                                                                                                                                                                                                                                                   |
| EAN                   | 4028177924437                                                                                                                                                                                                                                                                                                                                                                                                                              |
| ETIM 9                | EC002620                                                                                                                                                                                                                                                                                                                                                                                                                                   |
| ECLASS 8.0            | 27189234                                                                                                                                                                                                                                                                                                                                                                                                                                   |