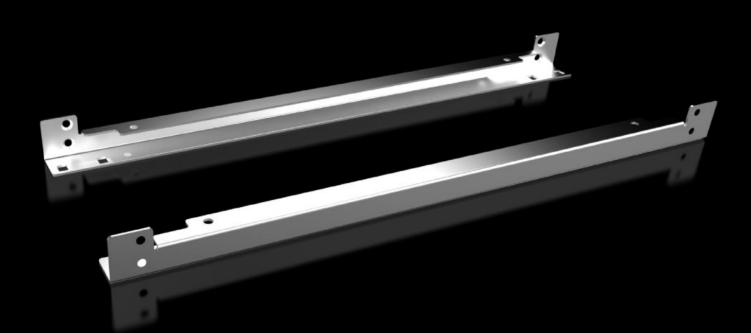

## VX 8617.401 - Slide rail for mounting plate VX

For sliding the mounting plate in from the side.

## Features

| Model No.                     | VX 8617.401                                                                                                    |
|-------------------------------|----------------------------------------------------------------------------------------------------------------|
| Product description           | For sliding the mounting plate in from the side. For mounting in a set-forward position.                       |
| Material                      | Sheet steel                                                                                                    |
| Surface finish                | Zinc-plated                                                                                                    |
| Supply includes               | Assembly parts                                                                                                 |
| To fit                        | Width: = 800 mm                                                                                                |
| Packs of                      | 2 pc(s).                                                                                                       |
| Net weight                    | 3.8                                                                                                            |
| Gross weight                  | 3.9                                                                                                            |
| PCF per pack (cradle-to-gate) | 15.3 kg CO2 eq (Cat B)                                                                                         |
| Note on PCF category          | Category B: PCF value (cradle-to-gate) based on the product weight, approximately calculated and self-declared |
| Customs tariff number         | 73269098                                                                                                       |
| EAN                           | 4028177921122                                                                                                  |
| ETIM 9                        | EC002620                                                                                                       |
| ECLASS 8.0                    | 27189261                                                                                                       |
|                               |                                                                                                                |