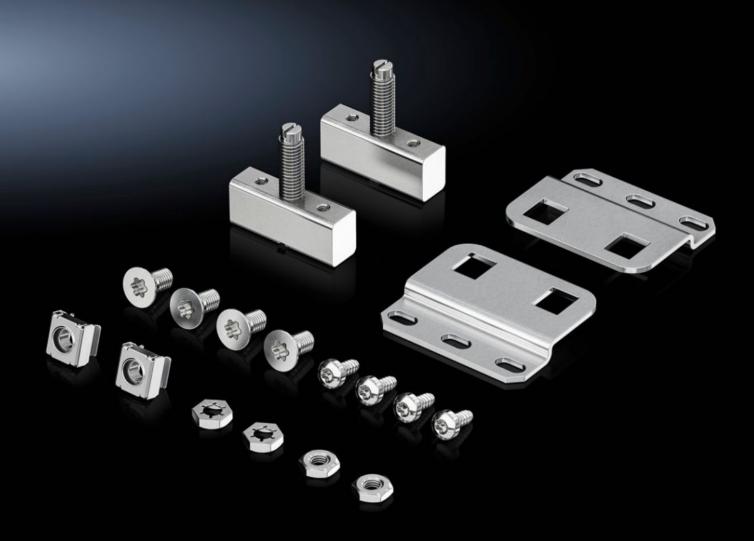

## VX 8617.650 - Hinge attachment for partial mounting plate VX

In conjunction with the mounting kit for swing frames, small, the partial mounting plate can be hinged to allow access to the components behind it for servicing.

## Features

| Model No.             | VX 8617.650                                                                                                                                                       |
|-----------------------|-------------------------------------------------------------------------------------------------------------------------------------------------------------------|
| Product description   | In conjunction with the mounting kit for swing frames, small, the partial mounting plate can be hinged to allow access to the components behind it for servicing. |
| Material              | Steel                                                                                                                                                             |
| Surface finish        | Zinc-plated                                                                                                                                                       |
| Supply includes       | Assembly parts                                                                                                                                                    |
| Installation options  | At the front, on the frame section<br>Set back, in the enclosure depth<br>At the side, in conjunction with the hinged side panel                                  |
| Assembly instruction  | Select a PS punched section with mounting flange to match the enclosure depth.                                                                                    |
| Packs of              | 1 pc(s).                                                                                                                                                          |
| Net weight            | 0.4                                                                                                                                                               |
| Gross weight          | 0.414                                                                                                                                                             |
| Customs tariff number | 83024900                                                                                                                                                          |
| EAN                   | 4028177919501                                                                                                                                                     |
| ETIM 9                | EC001167                                                                                                                                                          |
| ECLASS 8.0            | 27409219                                                                                                                                                          |
|                       |                                                                                                                                                                   |