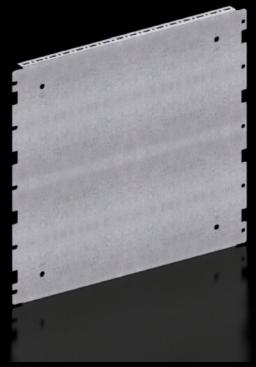

### VX 8617.660 - Partial assembly plate for VX, VX SE

To accommodate additional components inside the enclosure. Partial assembly plates are extremely versatile, providing a platform for a diverse range of applications.

#### **Features**

| Model No.            | VX 8617.660                                                                                                                                                            |
|----------------------|------------------------------------------------------------------------------------------------------------------------------------------------------------------------|
| Product description  | To accommodate additional components inside the enclosure.  Partial assembly plates are extremely versatile, providing a platform for a diverse range of applications. |
| Benefits             | For individual interior installation, system punchings are additionally provided in the edge fold.                                                                     |
| Material             | Sheet steel, 1.5 mm                                                                                                                                                    |
| Surface finish       | Zinc-plated                                                                                                                                                            |
| Supply includes      | Assembly parts                                                                                                                                                         |
| Installation options | Attach directly onto the enclosure section                                                                                                                             |
| Note                 | In VX SE, on the enclosure section in conjunction with VX adaptor rail                                                                                                 |
| Dimensions           | Width: 438 mm<br>Height: 398 mm                                                                                                                                        |
| To fit               | Enclosure type: VX<br>VX SE<br>To fit width/depth: 500 mm                                                                                                              |
| Packs of             | 1 pc(s).                                                                                                                                                               |
| Net weight           | 2.3                                                                                                                                                                    |