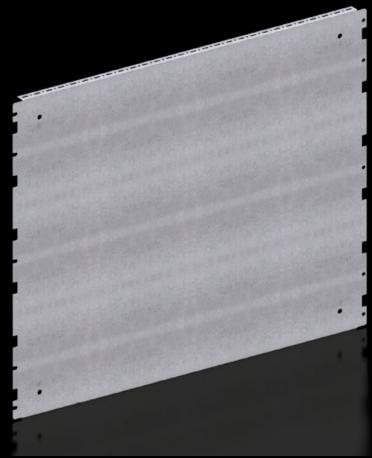

## VX 8617.665 - Partial assembly plate for VX, VX SE

To accommodate additional components inside the enclosure. Partial assembly plates are extremely versatile, providing a platform for a diverse range of applications.

#### **Features**

| Model No.            | VX 8617.665                                                                                                                                                            |
|----------------------|------------------------------------------------------------------------------------------------------------------------------------------------------------------------|
| Product description  | To accommodate additional components inside the enclosure.  Partial assembly plates are extremely versatile, providing a platform for a diverse range of applications. |
| Benefits             | For individual interior installation, system punchings are additionally provided in the edge fold.                                                                     |
| Material             | Sheet steel, 1.5 mm                                                                                                                                                    |
| Surface finish       | Zinc-plated                                                                                                                                                            |
| Supply includes      | Assembly parts                                                                                                                                                         |
| Installation options | Attach directly onto the enclosure section                                                                                                                             |
| Note                 | In VX SE, on the enclosure section in conjunction with VX adaptor rail                                                                                                 |
| Dimensions           | Width: 738 mm<br>Height: 598 mm                                                                                                                                        |
| To fit               | Enclosure type: VX<br>VX SE<br>To fit width/depth: 800 mm                                                                                                              |
| Packs of             | 1 pc(s).                                                                                                                                                               |
| Net weight           | 5.16                                                                                                                                                                   |