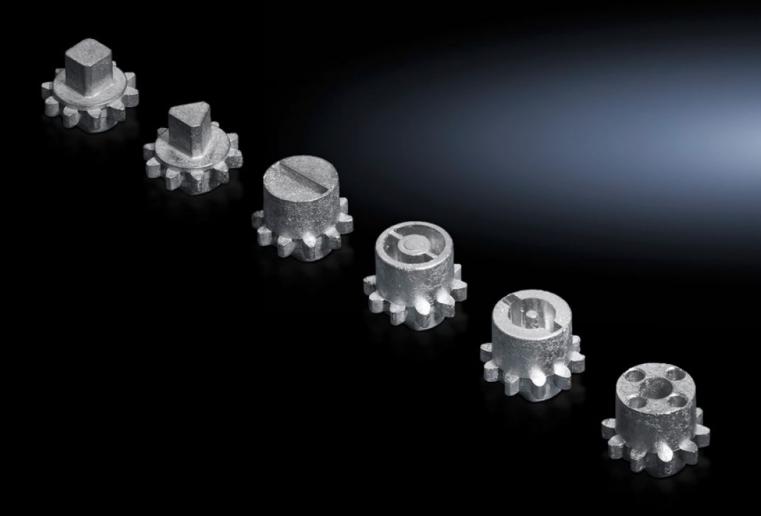

## VX 8618.302 - Lock insert type G

For handles and enclosures.

## **Features**

| Model No.                     | VX 8618.302                                    |
|-------------------------------|------------------------------------------------|
| Design                        | G                                              |
| Material                      | Die-cast zinc                                  |
| Installation in handle system | Comfort handle VX for padlock and lock inserts |
| Lock                          | Lock insert: 7 mm triangular                   |
| To fit enclosure type         | VX<br>VX IT                                    |
| Packs of                      | 1 pc(s).                                       |
| Net weight                    | 0.013                                          |
| Gross weight                  | 0.014                                          |
| Customs tariff number         | 83016000                                       |
| EAN                           | 4028177921832                                  |
| ETIM 9                        | EC000743                                       |
| ECLASS 8.0                    | 27409218                                       |