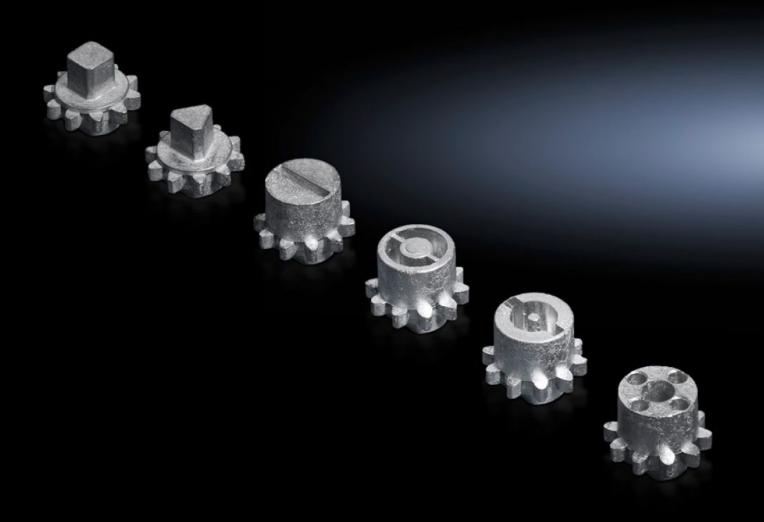

## VX 8618.303 - Lock insert type G

For handles and enclosures.

## **Features**

| Model No.                     | VX 8618.303                                    |
|-------------------------------|------------------------------------------------|
| Design                        | G                                              |
| Material                      | Die-cast zinc                                  |
| Installation in handle system | Comfort handle VX for padlock and lock inserts |
| Lock                          | Lock insert: 8 mm triangular                   |
| To fit enclosure type         | VX<br>VX IT                                    |
| Packs of                      | 1 pc(s).                                       |
| Net weight                    | 0.015                                          |
| Gross weight                  | 0.016                                          |
| Customs tariff number         | 83016000                                       |
| EAN                           | 4028177921849                                  |
| ETIM 9                        | EC000743                                       |
| ECLASS 8.0                    | 27409218                                       |