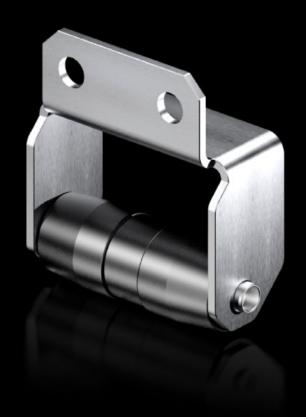

## VX 8618.420 - Ride-up roller for VX

Lifts up the door when there is heavy installed equipment (e.g. cooling unit) as a closing aid. For attaching to the tubular door frame.