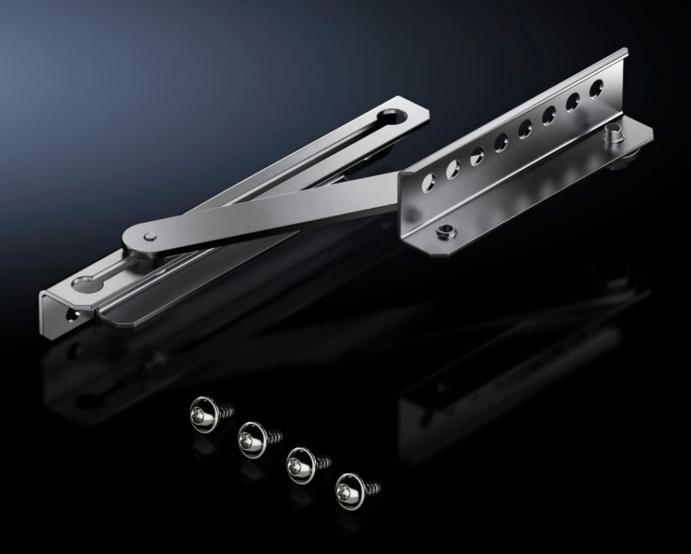

## VX 8618.430 - Door stay for VX

To secure the door in the open position. May be fitted without machining the enclosure/housing.

## Features

| Model No.             | VX 8618.430                                                                                     |
|-----------------------|-------------------------------------------------------------------------------------------------|
| Product description   | To secure the door in the open position. May be fitted without machining the enclosure/housing. |
| Supply includes       | Assembly parts                                                                                  |
| Mounting position     | Bottom                                                                                          |
| To fit enclosure type | VX                                                                                              |
| Packs of              | 1 pc(s).                                                                                        |
| Net weight            | 0.314                                                                                           |
| Gross weight          | 0.316                                                                                           |
| Customs tariff number | 83024900                                                                                        |
| EAN                   | 4028177944800                                                                                   |
| ETIM 9                | EC002626                                                                                        |
| ETIM 8                | EC002626                                                                                        |
| ECLASS 8.0            | 27189266                                                                                        |
|                       |                                                                                                 |