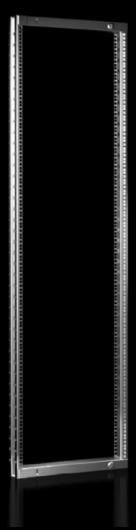

## VX 8619.013 - Swing frame, large for VX, 600, 800 and 1200 mm wide enclosures

For mounting 482.6 mm (19") equipment.

## **Features**

| Model No.             | VX 8619.013                                                                                                             |
|-----------------------|-------------------------------------------------------------------------------------------------------------------------|
| Design                | without trim panel                                                                                                      |
| Product description   | For mounting 482.6 mm (19") equipment.                                                                                  |
| Material              | Sheet steel                                                                                                             |
| Surface finish        | Frame: Zinc-plated<br>Trim panel: Spray-finished                                                                        |
| Colour                | Trim panel: RAL 7035                                                                                                    |
| Supply includes       | Lock system, 130° hinge<br>Parts for attaching to the installation kit                                                  |
| Assembly instruction  | Depending on the mounting situation, punched sections with mounting flanges 23 x 64 mm are required                     |
| Note                  | The swing frame stay is required to lock the open swing frame For further installation options, see "Technical details" |
| To fit                | Width: = 600 mm<br>Height: ≥ 2,000 mm                                                                                   |
| Units                 | 40 U                                                                                                                    |
| Packs of              | 1 pc(s).                                                                                                                |
| Net weight            | 12.271                                                                                                                  |
| Gross weight          | 12.917                                                                                                                  |
| Customs tariff number | 94039910                                                                                                                |
| EAN                   | 4028177920439                                                                                                           |
| ETIM 9                | EC002620                                                                                                                |
| ECLASS 8.0            | 27189261                                                                                                                |
|                       |                                                                                                                         |