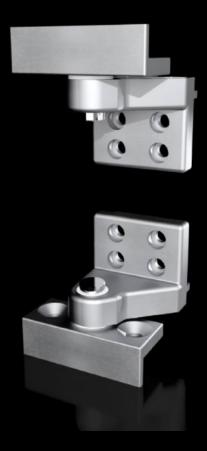

## VX 8619.051 - 180° hinge for VX swing frame, large

To extend the opening angle from 130° to 180° in the foremost installation position.

## Features

| Model No.              | VX 8619.051                                                                                            |
|------------------------|--------------------------------------------------------------------------------------------------------|
| Product description    | To extend the opening angle from 130° to 180° in the foremost installation position.                   |
| Benefits               | Provides optimum access to the components and 482.6 mm (19") components located behind the swing frame |
| Material               | Die-cast                                                                                               |
| Supply includes        | Hinge, top and bottom<br>Assembly parts                                                                |
| Opening angle          | 180°                                                                                                   |
| Note                   | Only suitable for installation in VX                                                                   |
| Load capacity (static) | 1,500 N                                                                                                |
| Packs of               | 1 pc(s).                                                                                               |
| Net weight             | 0.83                                                                                                   |
| Gross weight           | 0.84                                                                                                   |
| Customs tariff number  | 83021000                                                                                               |
| EAN                    | 4028177969230                                                                                          |
| ETIM 9                 | EC002620                                                                                               |
| ECLASS 8.0             | 27189234                                                                                               |
|                        |                                                                                                        |