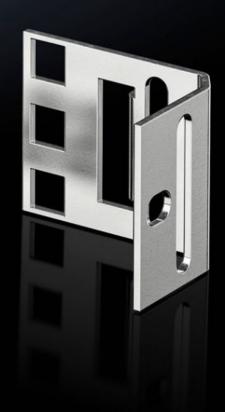

## VX 8619.330 - Adaptor pieces, 482.6 mm (19") for VX, VX SE

The 1 U sub-section of adaptor sections. For the installation of subracks and other 482.6 mm (19") equipment.

## **Features**

| Model No.               | VX 8619.330                                                                                                                                                                                                            |
|-------------------------|------------------------------------------------------------------------------------------------------------------------------------------------------------------------------------------------------------------------|
| Product description     |                                                                                                                                                                                                                        |
| Material                | Sheet steel, 2 mm                                                                                                                                                                                                      |
| Supply includes         | Assembly parts                                                                                                                                                                                                         |
| Units                   | 1 U                                                                                                                                                                                                                    |
| Installation dimensions | Installation width for components: 19"                                                                                                                                                                                 |
| Note                    | The 482.6 mm (19") measurement applies when mounting on the frame of 600 mm wide enclosures.  Depth-offset installation in 600 mm wide enclosures is possible using punched sections with mounting flanges, 18 x 64 mm |
| Packs of                | 4 pc(s).                                                                                                                                                                                                               |
| Net weight              | 0.22                                                                                                                                                                                                                   |
| Gross weight            | 0.22                                                                                                                                                                                                                   |
| Customs tariff number   | 73182900                                                                                                                                                                                                               |
| EAN                     | 4028177927025                                                                                                                                                                                                          |
| ETIM 9                  | EC002625                                                                                                                                                                                                               |
| ECLASS 8.0              | 27189234                                                                                                                                                                                                               |
|                         |                                                                                                                                                                                                                        |