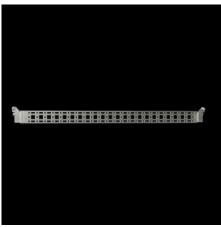

## VX 8619.740 - Punched section with mounting flange, 14 x 39 mm for VX, VX SE, PC, IW, AX

For securing cable ducts, cable conduit holders, equipment installed on the door, etc.

#### **Features**

| Model No.                               | VX 8619.740                                                                                                                         |
|-----------------------------------------|-------------------------------------------------------------------------------------------------------------------------------------|
| Product description                     | For attaching cable ducts, cable conduit holders, equipment installed on the door, etc.                                             |
| Material                                | Sheet steel                                                                                                                         |
| Surface finish                          | Zinc-plated                                                                                                                         |
| Supply includes                         | Assembly parts                                                                                                                      |
| Distance between fixing points          | 775 mm                                                                                                                              |
| To fit door width                       | 900 mm                                                                                                                              |
| VX SE installation options              | In door width 900 mm                                                                                                                |
| AX stainless steel installation options | In enclosure width 800 mm                                                                                                           |
| Assembly instruction                    | For installation in AX sheet steel, only in conjunction with rail for interior installation AX                                      |
| Note                                    | For installing your own components on the punched section with mounting flange, metal screws or self-tapping M5 screws are required |
|                                         |                                                                                                                                     |