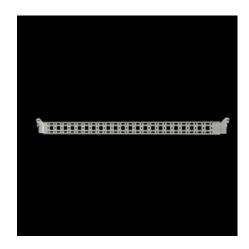

# Punched section with mounting flange, 14 x 39 mm

State: 25/08/2025 (Source: rittal.com/sg-en)

## VX 8619.760 - Punched section with mounting flange, 14 x 39 mm for VX, VX SE, PC, IW, AX

For securing cable ducts, cable conduit holders, equipment installed on the door, etc.