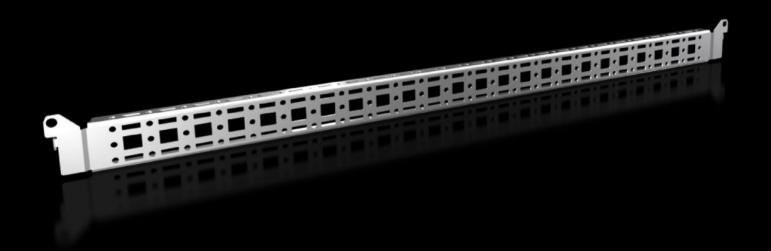

# Punched section with mounting flange, 14 x 39 mm

State: 25/08/2025 (Source: rittal.com/sg-en)

## VX 8619.760 - Punched section with mounting flange, 14 x 39 mm for VX, VX SE, PC, IW, AX

For securing cable ducts, cable conduit holders, equipment installed on the door, etc.