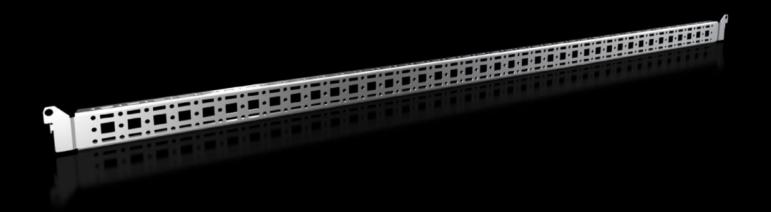

# Punched section with mounting flange, 14 x 39 mm

State: 23/08/2025 (Source: rittal.com/sg-en)

## VX 8619.770 - Punched section with mounting flange, 14 x 39 mm for VX, VX SE, PC, IW, AX

For securing cable ducts, cable conduit holders, equipment installed on the door, etc.

#### **Features**

| VX 8619.770                                                                                                                         |
|-------------------------------------------------------------------------------------------------------------------------------------|
| For attaching cable ducts, cable conduit holders, equipment installed on the door, etc.                                             |
| Sheet steel                                                                                                                         |
| Zinc-plated                                                                                                                         |
| Assembly parts                                                                                                                      |
| 1,075 mm                                                                                                                            |
| In enclosure height 1200 mm, in conjunction with rail for interior installation AX                                                  |
| In enclosure height 1200 mm                                                                                                         |
| For installation in AX sheet steel, only in conjunction with rail for interior installation AX                                      |
| For installing your own components on the punched section with mounting flange, metal screws or self-tapping M5 screws are required |
|                                                                                                                                     |