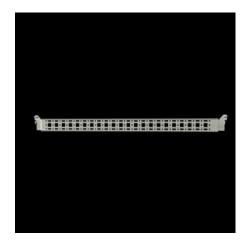

# Punched section with mounting flange, 14 x 39 mm

State: 23/08/2025 (Source: rittal.com/sg-en)

## VX 8619.770 - Punched section with mounting flange, 14 x 39 mm for VX, VX SE, PC, IW, AX

For securing cable ducts, cable conduit holders, equipment installed on the door, etc.

#### **Features**

| VX 8619.770                                                                                                                         |
|-------------------------------------------------------------------------------------------------------------------------------------|
| For attaching cable ducts, cable conduit holders, equipment installed on the door, etc.                                             |
| Sheet steel                                                                                                                         |
| Zinc-plated                                                                                                                         |
| Assembly parts                                                                                                                      |
| 1,075 mm                                                                                                                            |
| In enclosure height 1200 mm, in conjunction with rail for interior installation AX                                                  |
| In enclosure height 1200 mm                                                                                                         |
| For installation in AX sheet steel, only in conjunction with rail for interior installation AX                                      |
| For installing your own components on the punched section with mounting flange, metal screws or self-tapping M5 screws are required |
|                                                                                                                                     |