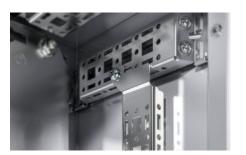

## VX 8619.770 - Punched section with mounting flange, 14 x 39 mm for VX, VX SE, PC, IW, AX

For securing cable ducts, cable conduit holders, equipment installed on the door, etc.

#### **Features**

| VX 8619.770                                                                                                                         |
|-------------------------------------------------------------------------------------------------------------------------------------|
| For attaching cable ducts, cable conduit holders, equipment installed on the door, etc.                                             |
| Sheet steel                                                                                                                         |
| Zinc-plated                                                                                                                         |
| Assembly parts                                                                                                                      |
| 1,075 mm                                                                                                                            |
| In enclosure height 1200 mm, in conjunction with rail for interior installation AX                                                  |
| In enclosure height 1200 mm                                                                                                         |
| For installation in AX sheet steel, only in conjunction with rail for interior installation AX                                      |
| For installing your own components on the punched section with mounting flange, metal screws or self-tapping M5 screws are required |
|                                                                                                                                     |