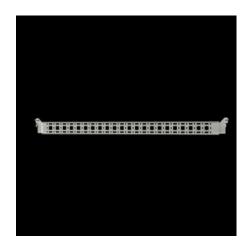

# Punched section with mounting flange, 14 x 39 mm

State: 07/09/2025 (Source: rittal.com/sg-en)

## VX 8619.780 - Punched section with mounting flange, 14 x 39 mm for VX, VX SE, PC, IW, AX

For securing cable ducts, cable conduit holders, equipment installed on the door, etc.