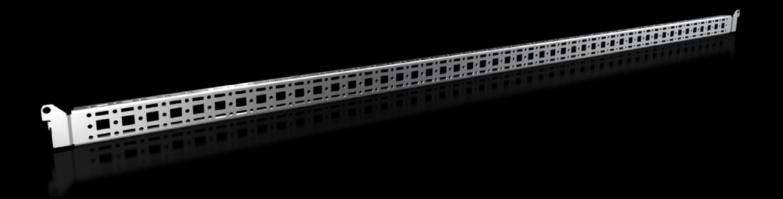

# Punched section with mounting flange, 14 x 39 mm

State: 07/09/2025 (Source: rittal.com/sg-en)

## VX 8619.780 - Punched section with mounting flange, 14 x 39 mm for VX, VX SE, PC, IW, AX

For securing cable ducts, cable conduit holders, equipment installed on the door, etc.