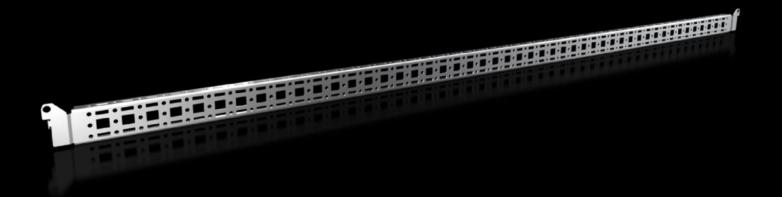

# Punched section with mounting flange, 14 x 39 mm

State: 14/09/2025 (Source: rittal.com/sg-en)

## VX 8619.790 - Punched section with mounting flange, 14 x 39 mm for VX, VX SE, PC, IW, AX

For securing cable ducts, cable conduit holders, equipment installed on the door, etc.