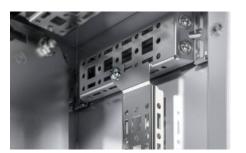

## VX 8619.790 - Punched section with mounting flange, 14 x 39 mm for VX, VX SE, PC, IW, AX

For securing cable ducts, cable conduit holders, equipment installed on the door, etc.