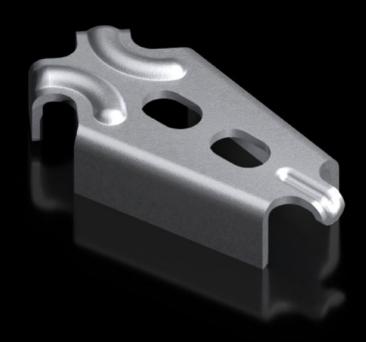

## VX 8660.100 - Base mounting plate for base/plinth system VX, sheet steel

For fastening the base/plinth to the floor without moving the enclosure or bayed enclosure suite.

## **Features**

| Model No.                | VX 8660.100                                                                                                                                  |
|--------------------------|----------------------------------------------------------------------------------------------------------------------------------------------|
| Technical specifications | For assembly screws up to 12 mm Ø                                                                                                            |
| Material                 | Sheet steel                                                                                                                                  |
| Surface finish           | Zinc-plated                                                                                                                                  |
| Note                     | For use in combinations of VX, VX IT, VX SE, TX , TS, TS IT, PC, IW, TP with the base/plinth system VX Check the load capacity of the floor. |
| Weight/pack              | 1.39 kg                                                                                                                                      |
| Packs of                 | 10 pc(s).                                                                                                                                    |
| To fit                   | for base/plinth system VX, sheet steel                                                                                                       |
| Net weight               | 1.25                                                                                                                                         |
| Gross weight             | 1.389                                                                                                                                        |
| Customs tariff number    | 73182900                                                                                                                                     |
| EAN                      | 4028177984677                                                                                                                                |
| ETIM 9                   | EC000721                                                                                                                                     |
| ETIM 8                   | EC000721                                                                                                                                     |
| ECLASS 8.0               | 27182003                                                                                                                                     |