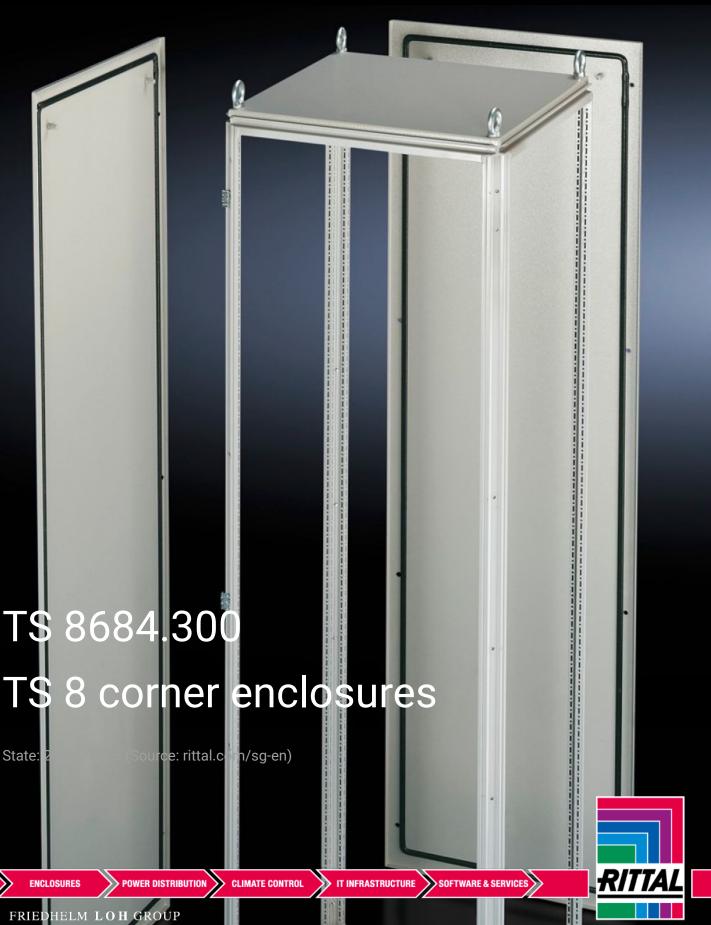

## TS 8684.300 - TS 8 corner enclosures

For corner baying of TS 8 enclosures, also with different depths.

## **Features**

| Model No.             | TS 8684.300                                                                                                                                                                                                                                                                                                                                                                                                                                                                                            |
|-----------------------|--------------------------------------------------------------------------------------------------------------------------------------------------------------------------------------------------------------------------------------------------------------------------------------------------------------------------------------------------------------------------------------------------------------------------------------------------------------------------------------------------------|
| Product description   | The corner enclosure and the supplied components will accommodate the various baying options of the TS 8 frame on all outer surfaces. Fitted with a rear panel and an asymmetrical side panel, the corner enclosure also permits the option of baying in both the width and depth. The gland plates are aligned parallel to the rear panel. In TS 8 enclosures with a square footprint, the gland plates may also be rotated through 90°. The baying system is identical to all other TS 8 enclosures. |
| Material              | Sheet steel, 1.5 mm                                                                                                                                                                                                                                                                                                                                                                                                                                                                                    |
| Surface finish        | Enclosure frame, roof, rear wall and side panel: Dipcoat-primed, powder-coated on the outside, textured paint Gland plates: Zinc-plated                                                                                                                                                                                                                                                                                                                                                                |
| Colour                | RAL 7035                                                                                                                                                                                                                                                                                                                                                                                                                                                                                               |
| Supply includes       | Enclosure frame Roof Rear wall (on the longest side) Side panel, asymmetrical Gland plates (divided in a longitudinal direction)                                                                                                                                                                                                                                                                                                                                                                       |
| Note on Model No.     | Extended delivery times.                                                                                                                                                                                                                                                                                                                                                                                                                                                                               |
| Dimensions            | Width: 600 mm<br>Height: 1,800 mm<br>Depth: 400 mm                                                                                                                                                                                                                                                                                                                                                                                                                                                     |
| Packs of              | 1 pc(s).                                                                                                                                                                                                                                                                                                                                                                                                                                                                                               |
| Net weight            | 65.206                                                                                                                                                                                                                                                                                                                                                                                                                                                                                                 |
| Gross weight          | 68.638                                                                                                                                                                                                                                                                                                                                                                                                                                                                                                 |
| Customs tariff number | 94032080                                                                                                                                                                                                                                                                                                                                                                                                                                                                                               |
| EAN                   | 4028177253148                                                                                                                                                                                                                                                                                                                                                                                                                                                                                          |