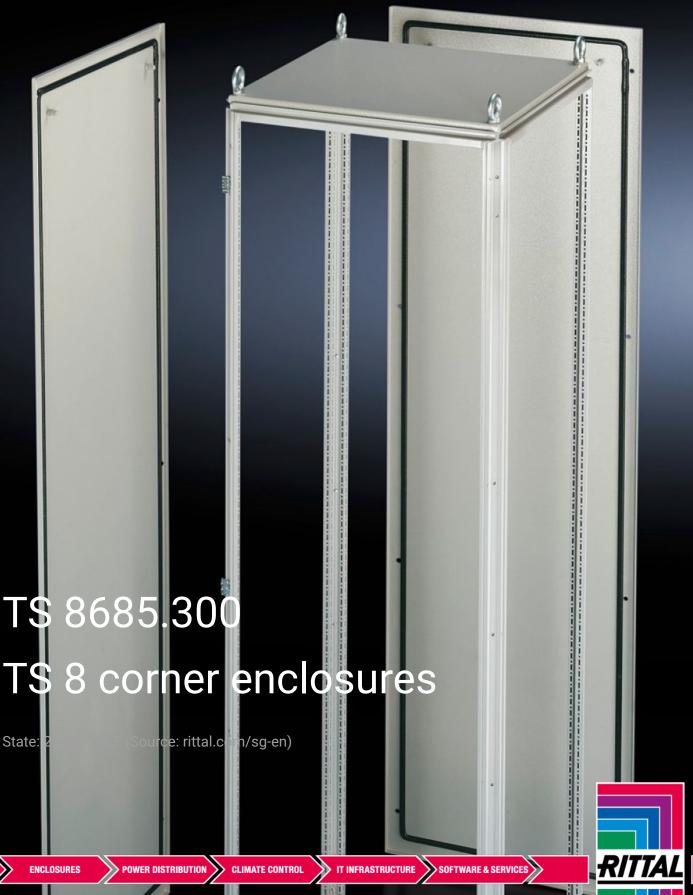

## TS 8685.300 - TS 8 corner enclosures

For corner baying of TS 8 enclosures, also with different depths.

## **Features**

| Model No.             | TS 8685.300                                                                                                                                                                                                                                                                                                                                                                                                                                                                                            |
|-----------------------|--------------------------------------------------------------------------------------------------------------------------------------------------------------------------------------------------------------------------------------------------------------------------------------------------------------------------------------------------------------------------------------------------------------------------------------------------------------------------------------------------------|
| Product description   | The corner enclosure and the supplied components will accommodate the various baying options of the TS 8 frame on all outer surfaces. Fitted with a rear panel and an asymmetrical side panel, the corner enclosure also permits the option of baying in both the width and depth. The gland plates are aligned parallel to the rear panel. In TS 8 enclosures with a square footprint, the gland plates may also be rotated through 90°. The baying system is identical to all other TS 8 enclosures. |
| Material              | Sheet steel, 1.5 mm                                                                                                                                                                                                                                                                                                                                                                                                                                                                                    |
| Surface finish        | Enclosure frame, roof, rear wall and side panel: Dipcoat-primed, powder-coated on the outside, textured paint Gland plates: Zinc-plated                                                                                                                                                                                                                                                                                                                                                                |
| Colour                | RAL 7035                                                                                                                                                                                                                                                                                                                                                                                                                                                                                               |
| Supply includes       | Enclosure frame Roof Rear wall (on the longest side) Side panel, asymmetrical Gland plates (divided in a longitudinal direction)                                                                                                                                                                                                                                                                                                                                                                       |
| Note on Model No.     | Extended delivery times.                                                                                                                                                                                                                                                                                                                                                                                                                                                                               |
| Dimensions            | Width: 600 mm<br>Height: 1,800 mm<br>Depth: 500 mm                                                                                                                                                                                                                                                                                                                                                                                                                                                     |
| Packs of              | 1 pc(s).                                                                                                                                                                                                                                                                                                                                                                                                                                                                                               |
| Net weight            | 88.1                                                                                                                                                                                                                                                                                                                                                                                                                                                                                                   |
| Gross weight          | 93.8                                                                                                                                                                                                                                                                                                                                                                                                                                                                                                   |
| Customs tariff number | 94032080                                                                                                                                                                                                                                                                                                                                                                                                                                                                                               |
| EAN                   | 4028177253155                                                                                                                                                                                                                                                                                                                                                                                                                                                                                          |