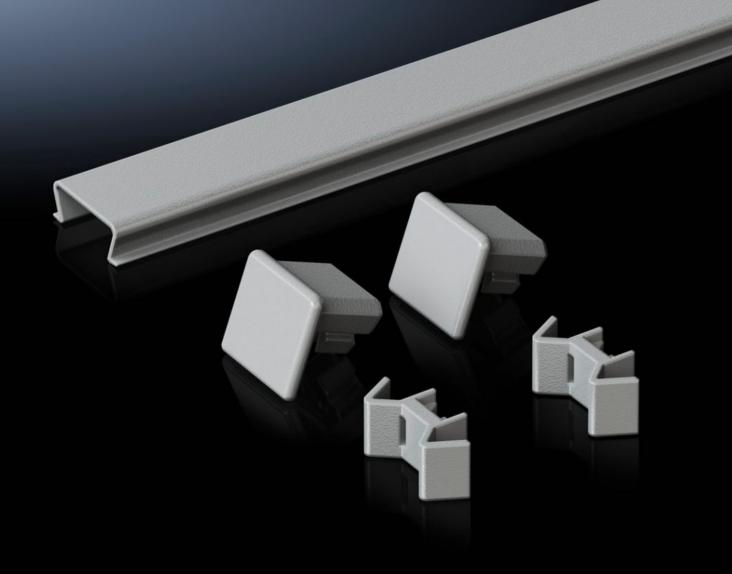

## TS 8700.160 - Baying cover, top for VX, VX IT, TS, TS IT

A cover with two end caps may additionally be clipped over the seal between the two enclosures. This prevents dirt and liquid from accumulating on the baying seal.

## Features

| Model No.             | TS 8700.160                                                                                                                                                         |
|-----------------------|---------------------------------------------------------------------------------------------------------------------------------------------------------------------|
| Product description   | A cover with two end caps may additionally be clipped over the seal between the two enclosures. This prevents dirt and liquid from accumulating on the baying seal. |
| Material              | Stainless steel 1.4301 (AISI 304)                                                                                                                                   |
| Supply includes       | Assembly parts                                                                                                                                                      |
| Assembly instruction  | May also be fitted in the width with enclosure suites bayed back-to-<br>back.                                                                                       |
|                       | May also be used in conjunction with dust guard trim.                                                                                                               |
|                       | Easily cut to length for other sizes                                                                                                                                |
| To fit                | Enclosure type: VX                                                                                                                                                  |
|                       | VX IT                                                                                                                                                               |
|                       | TS                                                                                                                                                                  |
|                       | TS IT                                                                                                                                                               |
|                       | Depth: = 600 mm                                                                                                                                                     |
| Packs of              | 1 pc(s).                                                                                                                                                            |
| Net weight            | 0.33                                                                                                                                                                |
| Gross weight          | 0.38                                                                                                                                                                |
| Customs tariff number | 73269098                                                                                                                                                            |
| EAN                   | 4028177300132                                                                                                                                                       |
| ETIM 9                | EC002622                                                                                                                                                            |
| ECLASS 8.0            | 27189263                                                                                                                                                            |
|                       |                                                                                                                                                                     |