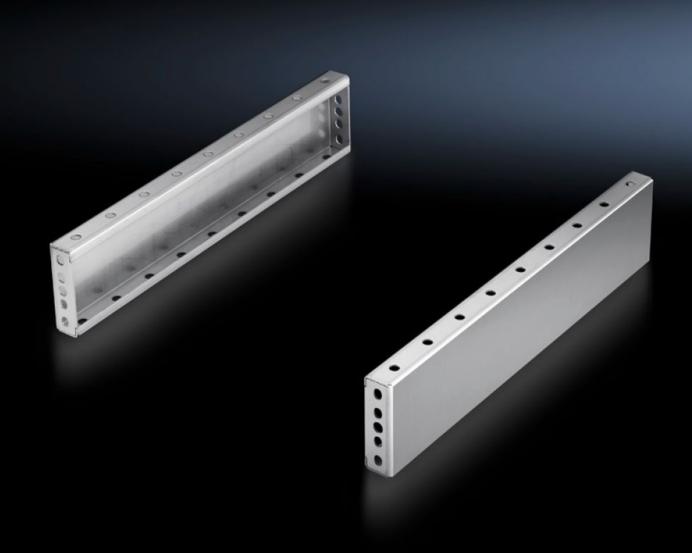

## TS 8701.040 - Base/plinth trim panels, side, 100 mm Stainless steel for base/plinth components front and rear

For mounting between the base/plinth components. At 200 mm height, two 100 mm base/plinth trims may be used. Base/plinth trims may be installed rotated through 90° in order to stabilise bayed base/plinth components.

## **Features**

| Model No.             | TS 8701.040                                                                                                                                                                        |
|-----------------------|------------------------------------------------------------------------------------------------------------------------------------------------------------------------------------|
| Product description   | For mounting between the base/plinth components. At 200 mm height, two 100 mm base/plinth trim panels may be used.                                                                 |
| Material              | Stainless steel 1.4301 (AISI 304)                                                                                                                                                  |
| Surface finish        | Brushed, grain 400                                                                                                                                                                 |
| Supply includes       | 2 base/plinth trim panels<br>Assembly parts                                                                                                                                        |
| Assembly instruction  | Base/plinth trim panels, side, 100 mm, may be installed rotated through 90° to stabilise bayed base/plinth components. The base/plinth baying bracket is required for this purpose |
| Dimensions            | Height: 100 mm                                                                                                                                                                     |
| To fit                | Enclosure type: TS: = 400 mm                                                                                                                                                       |
| Packs of              | 2 pc(s).                                                                                                                                                                           |
| Net weight            | 1.4                                                                                                                                                                                |
| Gross weight          | 1.68                                                                                                                                                                               |
| Customs tariff number | 94039910                                                                                                                                                                           |
| EAN                   | 4028177300088                                                                                                                                                                      |
| ETIM 9                | EC000721                                                                                                                                                                           |
| ECLASS 8.0            | 27182003                                                                                                                                                                           |
|                       |                                                                                                                                                                                    |